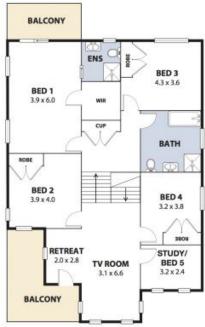

## Elegant Split Level Executive Family Masterpiece

Completed to the highest standard and radiating quality throughout, this elegant family masterpiece entwines sophistication and practicality with fashionable family living. Feel the cool sea breeze flow gracefully through the light and bright home, facilitated by the contemporary split level design and extra high ceilings. Relish the selection of formal, informal and comfortable living spaces, with ample capacity for entertainment. Features include:

- Stunning escarpment outlook and ocean views from the quaint front balcony and sitting room.
- Enormous brand new kitchen for the most discerning home chef, with stainless steel appliances, island bench, Caesarstone benchtops, breakfast bar and double oven.
- Extensive and private rear entertaining area extending directly from the family room.
- Separate media or home theatre room plus study nook/retreat, in addition to the five bedrooms.
- Oversized master suite with ocean glimpses, ensuite and abundant storage with both walk in and built in wardrobes.
- Bonus added extras such as C-Bus electronics and intercom system, security alarm, ducted vacuum system, polishe