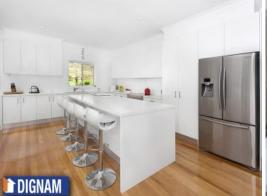

- Stunning escarpment outlook and ocean views from the quaint front balcony and sitting room.
- Enormous brand new kitchen for the most discerning home chef, with stainless steel appliances, island bench, Caesarstone benchtops, breakfast bar and double oven.
- Extensive and private rear entertaining area extending directly from the family room.
- Separate media or home theatre room plus study nook/retreat, in addition to the five bedrooms.
- Oversized master suite with ocean glimpses, ensuite and abundant storage with both walk in and built in wardrobes.
- Bonus added extras such as C-Bus electronics and intercom system, security alarm, ducted vacuum system, polishe