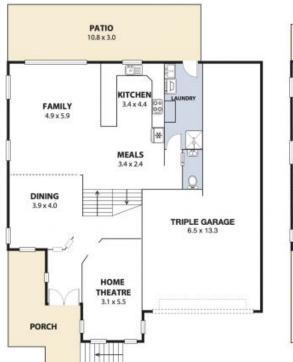

## Elegant Split Level Executive Family Masterpiece

Completed to the highest standard and radiating quality throughout, this elegant family masterpiece entwines sophistication and practicality with fashionable family living. Feel the cool sea breeze flow gracefully through the light and bright home, facilitated by the contemporary split level design and extra high ceilings. Relish the selection of formal, informal and comfortable living spaces, with ample capacity for entertainment. Features include:

- Stunning escarpment outlook and ocean views from the quaint front balcony and sitting room.
- Enormous brand new kitchen for the most discerning home chef, with stainless steel appliances, island bench, Caesarstone benchtops, breakfast bar and double oven.
- Extensive and private rear entertaining area extending directly from the family room.
- Separate media or home theatre room plus study nook/retreat, in addition to the five bedrooms.
- Oversized master suite with ocean glimpses, ensuite and abundant storage with both walk in and built in wardrobes.
- Bonus added extras such as C-Bus electronics and intercom system, security alarm, ducted vacuum system, polishe