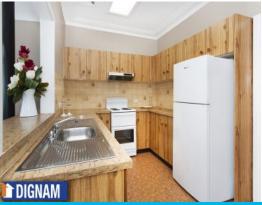

- Versatility in the floorplan with 2 large and separate living rooms, both with sunny aspects and fireplace in the family room.
- Large entertaining al fresco area overlooking the huge family sized back yard.
- An additional study or workshop space adjacent to the garage, perfect to either work from home or simply store all of your extra items.
- Extensive covered outdoor storage with potential for shaded garden beds/vegetable plot.
- Built in wardrobes in all 3 bedrooms.