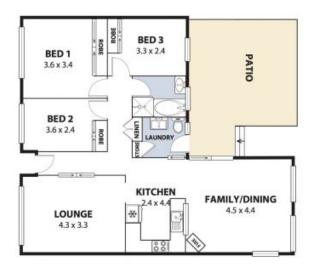

- Versatility in the floorplan with 2 large and separate living rooms, both with sunny aspects and fireplace in the family room.
- Large entertaining al fresco area overlooking the huge family sized back yard.
- An additional study or workshop space adjacent to the garage, perfect to either work from home or simply store all of your extra items.
- Extensive covered outdoor storage with potential for shaded garden beds/vegetable plot.
- Built in wardrobes in all 3 bedrooms.