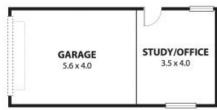

- Versatility in the floorplan with 2 large and separate living rooms, both with sunny aspects and fireplace in the family room.
- Large entertaining al fresco area overlooking the huge family sized back yard.
- An additional study or workshop space adjacent to the garage, perfect to either work from home or simply store all of your extra items.
- Extensive covered outdoor storage with potential for shaded garden beds/vegetable plot.
- Built in wardrobes in all 3 bedrooms.