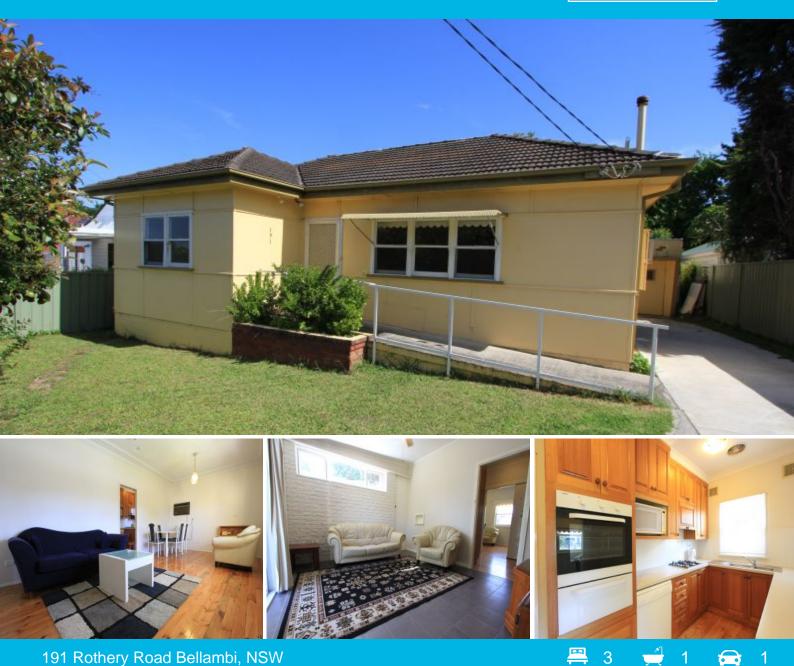

## 191 Rothery Road Bellambi, NSW

## SINGLE LEVEL FAMILY HOME

Three bedroom family friendly home located close to transport and local shops. With pristine beaches, cycle ways, cafes and shops just moments away, you will enjoy everything this area has to offer,

Features include:

- Three bedrooms, all with built in wardrobes and ceiling fans.
- Two good sized living areas.
- Large kitchen with ample cupboard space.
- Modern renovated bathroom plus second separate toilet.
- Disable ramp access to front and rear of property.
- Level fenced yard
- Only a 15 min drive to Wollongong CBD, 10 min walk to local beaches & approx
- 1.5hr drive from central Sydney