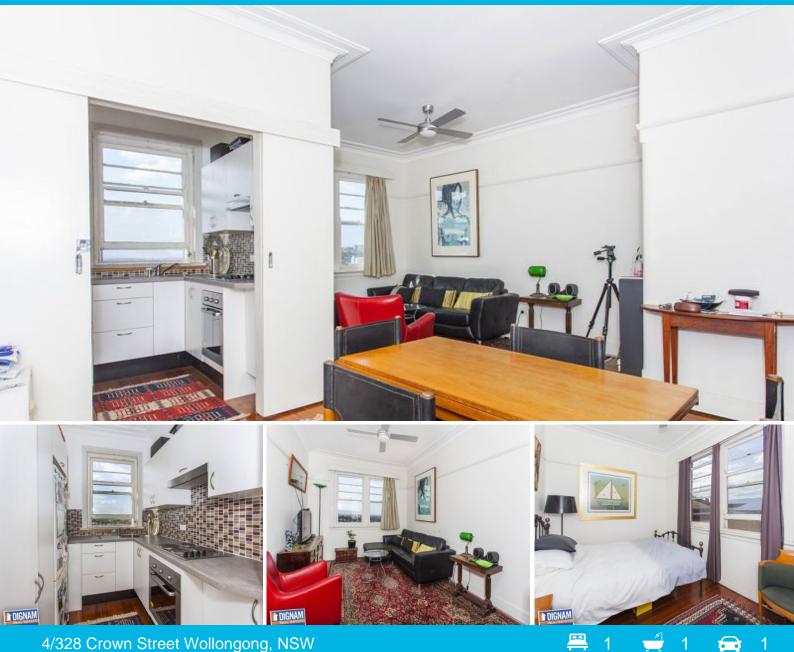

## Apsley House

Neat and tidy Art Deco style 1 bedroom unit located in the Wollongong CBD, within easy walking distance to transport and Wollongong Hospital. Currently rented at \$290 per week to excellent tenants, this property is a sound investment with a solid return. Features include:

- Impressive northern views.
- Renovated, well-appointed kitchen with stainless steel appliances.
- Attractive polished timber floors.
- Ceiling fans in the lounge and bedrooms.
- Security parking for 1 vehicle plus current access to additional secure storage facility.
- Gong Shuttle stop across the road.