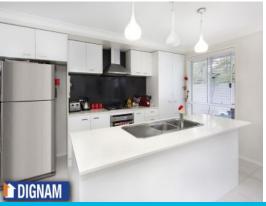

- Four double bedrooms with the master suite ideally positioned at the rear of the home.
- Separate formal lounge or home theatre room.
- Quality galley-style kitchen with stainless steel appliances, Caesarstone benchtops island bench overlooking the spacious open plan family/meals area.
- Low maintenance courtyard area, perfect for entertaining.
- Double remote entry garage with internal access.