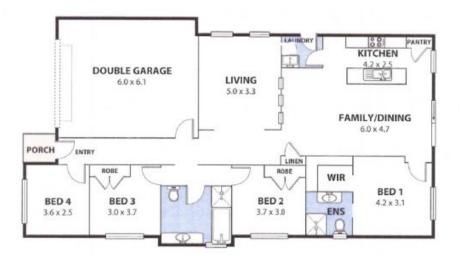

## Modern, Private and Near New Home

This immaculate and modern home offers sophisticated family living in a private, beachside location. Approximately five years old, the home has been completed with quality fittings throughout and features a practical and flowing design. The home include:

- Four double bedrooms with the master suite ideally positioned at the rear of the home.
- Separate formal lounge or home theatre room.
- Quality galley-style kitchen with stainless steel appliances, Caesarstone benchtops island bench overlooking the spacious open plan family/meals area.
- Low maintenance courtyard area, perfect for entertaining.
- Double remote entry garage with internal access.