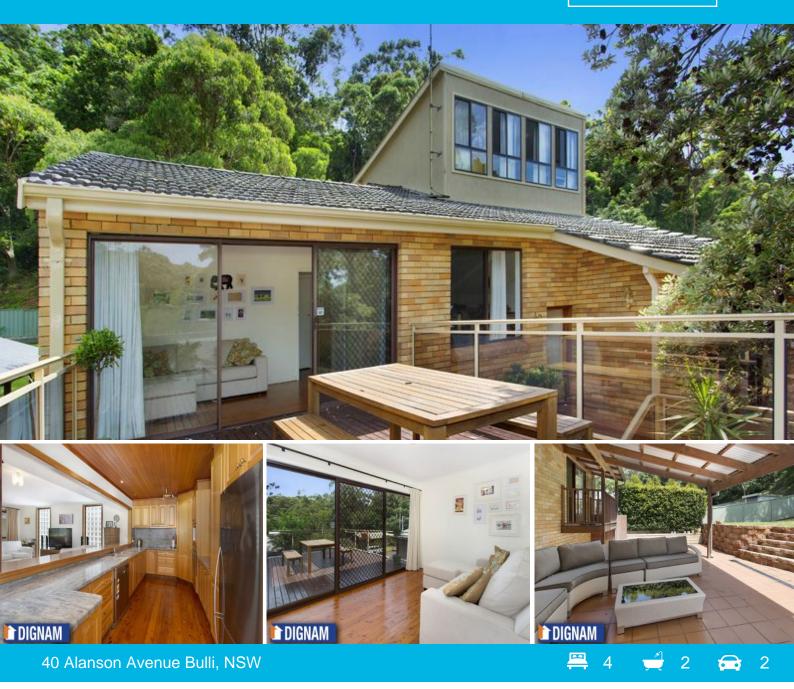

## dignam

## Escape From It All

Positioned in a peaceful bush setting at the end of a quiet, family friendly cul-de-sac, enjoy the tranquillity of your surrounds from dawn until dusk. Rarely do such expansive, escarpment-side homes with vast amounts of natural light become available. With a flexible floorplan, benefit from multiple living options, the ability to work from home and also plenty of space to escape from it all. Features include:

- An enormous master suite with oversized ensuite, walk in robe, parent's retreat and remarkable loft area.

- Separate formal lounge room with vaulted ceilings and private balcony.

- Large and sunny balcony, perfect for entertaining all year round.

- Stunning Tasmanian oak kitchen with stainless steel appliances, dishwasher and ample cupboard space overlooking the huge light-filled family living.

- Sprawling al fresco entertaining area overlooking the large, level back yard with rainforest backdrop.

| Price:         | \$805,000    |
|----------------|--------------|
| Council Rates: | \$535.00 p/q |
| Water Rates:   | \$178.00 p/q |

Adam McMahon

N

Plans shown are for presentation purposes and are not part of any legal document or the and are subject to errors, omissions, inaccuracies and should not be used as sole and accurate reference. Particulars given are for general information only and do not constitute any representation on the part of the vendor or agent. No liability will be accepted.