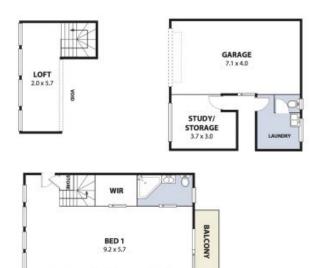

- An enormous master suite with oversized ensuite, walk in robe, parent's retreat and remarkable loft area.

- Separate formal lounge room with vaulted ceilings and private balcony.

- Large and sunny balcony, perfect for entertaining all year round.