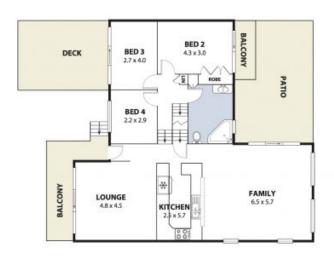

- An enormous master suite with oversized ensuite, walk in robe, parent's retreat and remarkable loft area.

- Separate formal lounge room with vaulted ceilings and private balcony.

- Large and sunny balcony, perfect for entertaining all year round.

- Stunning Tasmanian oak kitchen with stainless steel appliances, dishwasher and ample cupboard space overlooking the huge light-filled family living.

- Sprawling al fresco entertaining area overlooking the large, level back yard with rainforest backdrop.