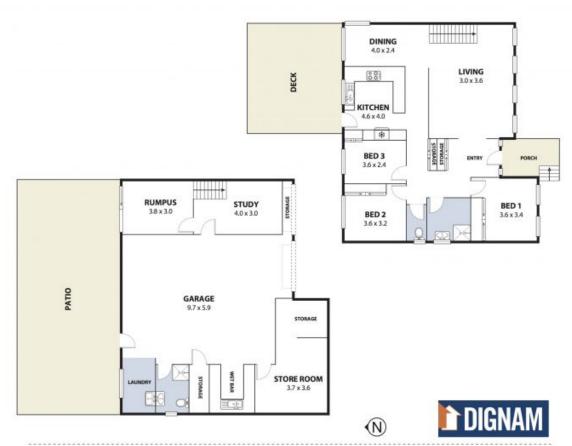

## Panoramic Northern Coastal Views

Situated in a highly sought after and picturesque cul-de-sac location, this sensational home provides comfort throughout and is further enhanced by absolutely stunning ocean and escarpment views looking north along the coast towards the Royal National Park. Split across two levels, the home has key elements already in place for separate living accommodation, including complete kitchen and bathroom downstairs. Overall features of the property include:

- Open plan living/dining area with high ceilings and an abundance of natural light.
- A dreamy covered entertaining deck (6m x 5m approx.), elevated and positioned to absorb the superlative northern coastal views.
- 3 bedrooms on the upper level, plus family bathroom with separate toilet.
- An excess of practical storage throughout the home, including workshop a and wine cellar on the lower ground floor.
- Attractive polished timber flooring throughout.
- Additional rumpus room downstairs.
- Established landscaping and low maintenance gardens in the front and rear yards.