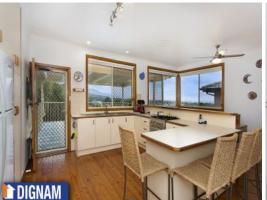

## Panoramic Northern Coastal Views

Situated in a highly sought after and picturesque cul-de-sac location, this sensational home provides comfort throughout and is further enhanced by absolutely stunning ocean and escarpment views looking north along the coast towards the Royal National Park. Split across two levels, the home has key elements already in place for separate living accommodation, including complete kitchen and bathroom downstairs. Overall features of the property include:

- Open plan living/dining area with high ceilings and an abundance of natural light.
- A dreamy covered entertaining deck (6m x 5m approx.), elevated and positioned to absorb the superlative northern coastal views.
- 3 bedrooms on the upper level, plus family bathroom with separate toilet.
- An excess of practical storage throughout the home, including workshop a and wine cellar on the lower ground floor.
- Attractive polished timber flooring throughout.
- Additional rumpus room downstairs.
- Established landscaping and low maintenance gardens in the front and rear yards.