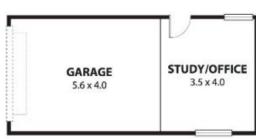

## Features include:

- Three bedrooms all with built-in-robes
- Two large and separate living rooms, both with sunny aspects and fireplace in the family room.
- Large entertaining al fresco area overlooking the huge family sized back yard.
- An additional study or workshop space adjacent to the garage.
- Extensive covered outdoor storage
- Minutes walk to local pristine beaches, cafes and local shops
- Public transport links to Wollongong will get you into town within 15 minutes while the commute to Sydney is easy with trains getting you to the city in approximately 90 minutes.