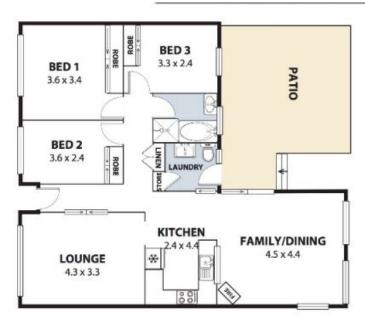

## Features include:

- Three bedrooms all with built-in-robes
- Two large and separate living rooms, both with sunny aspects and fireplace in the family room.
- Large entertaining al fresco area overlooking the huge family sized back yard.
- An additional study or workshop space adjacent to the garage.
- Extensive covered outdoor storage
- Minutes walk to local pristine beaches, cafes and local shops
- Public transport links to Wollongong will get you into town within 15 minutes while the commute to Sydney is easy with trains getting you to the city in approximately 90 minutes.