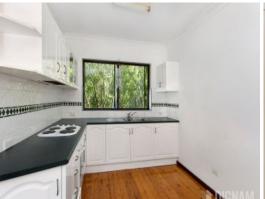

Features include:

- Modern style kitchen with combined dining
- Two bedrooms with built in robe to main room.
- Good sized living room
- Air conditioning and sunny balcony,
- Separate toilet, internal laundry and carport.
- Walking distance to Gwynneville village shops, beaton park leisure centre and minutes to Wollongong CBD