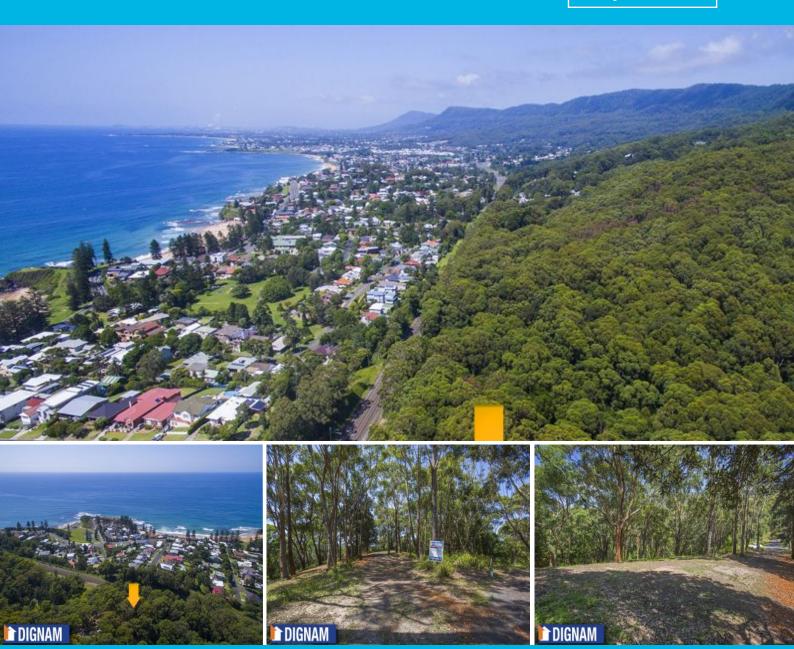

## Sought-After Bushland Sanctuary

Nestled in an extremely quiet and private location, this large vacant lot of 2,304sqm (approx.) offers you the opportunity to create your very own bushland beachside masterpiece home (subject to Wollongong City Council approval). Rarely do such large parcels of land become available in the northern suburbs, with no demolition required before building. Situated in the Middle Heights Estate, be secluded from the flurry of city life whilst being approximately 20 minutes to Wollongong, 1 hour to Sydney and minutes from the water's edge.