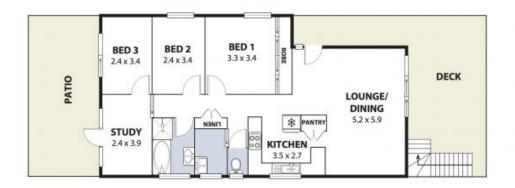

## The Ultimate Lifestyle Package with Striking Ocean Views

Rarely do we see a lustrous gem, such as this complete lifestyle package, shine its way onto the property market. Secure a slice of the quiet life by the sea, with this immaculate home combining location, size and striking ocean and escarpment views from all angles of the elevated block. All that is required is for you to move straight in and enjoy the idyllic village surrounds. Features include:

- ? Impressive elevated entertainer's deck for enjoyment of the dazzling panoramic ocean and escarpment views.
- ? Exceedingly modern quality chef's kitchen with Caesarstone benchtops, stainless steel appliances, dishwasher and an abundance of storage.
- ? Polished timber floorboards throughout the 3 bedrooms and open plan living/dining
- ? Separate study nook or potential fourth bedroom, ideal to work from home or a children's play area.
- ? Established north facing back yard with additional access via rear laneway. Being located in an exclusive location, within walking distance to the railway station, multiple beaches and the amenities of Coledale village, it has been years since the last pro