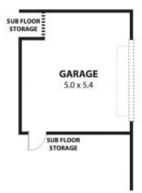

## The Ultimate Lifestyle Package with Striking Ocean Views

Rarely do we see a lustrous gem, such as this complete lifestyle package, shine its way onto the property market. Secure a slice of the quiet life by the sea, with this immaculate home combining location, size and striking ocean and escarpment views from all angles of the elevated block. All that is required is for you to move straight in and enjoy the idyllic village surrounds. Features include:

- ? Impressive elevated entertainer's deck for enjoyment of the dazzling panoramic ocean and escarpment views.
- ? Exceedingly modern quality chef's kitchen with Caesarstone benchtops, stainless steel appliances, dishwasher and an abundance of storage.
- ? Polished timber floorboards throughout the 3 bedrooms and open plan living/dining
- ? Separate study nook or potential fourth bedroom, ideal to work from home or a children's play area.
- ? Established north facing back yard with additional access via rear laneway. Being located in an exclusive location, within walking distance to the railway station, multiple beaches and the amenities of Coledale village, it has been years since the last pro