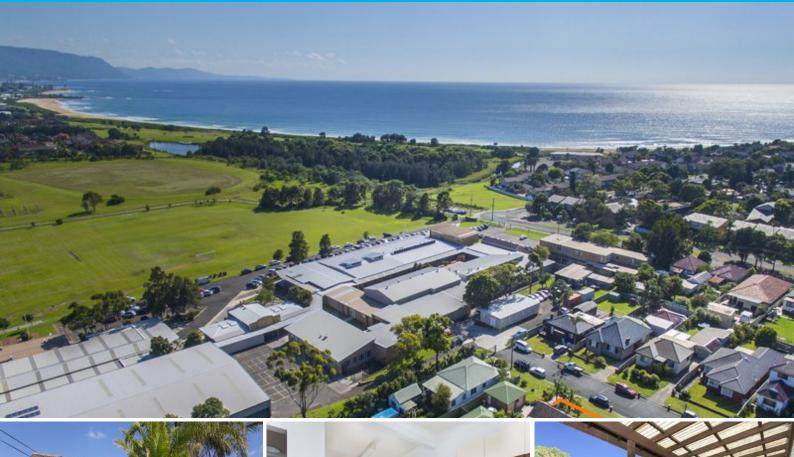

## Bright & Fresh

Move in and begin today with this spick-and-span Bellambi beauty. An exceptional first home for new buyers or top notch addition to any investor's portfolio. Fresh interior paintwork and plenty of natural light emphasise the size and space as prominent elements throughout. Features include:

 $?\ 2$  double bedrooms, each having built in wardrobes, with scope to convert to 3 bedrooms plus ensuite with ease.

? Sunny covered rear deck, spanning the length of the home, with beautiful outlook across the escarpment.