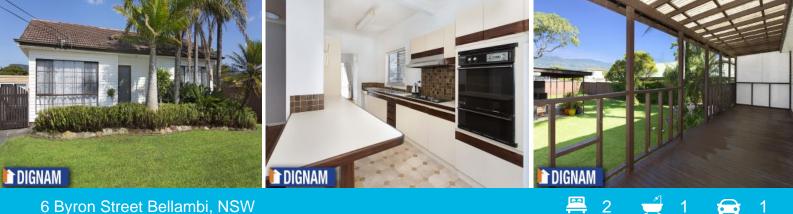

? Formal lounge room with polished timber floorboards and reverse cycle air conditioning.

? Rare galley-style kitchen flowing to the large informal family living space.

? Separate multi-purpose alcove, suitable as either formal dining, home office or children's play area.

 $?\ 2$  double bedrooms, each having built in wardrobes, with scope to convert to 3 bedrooms plus ensuite with ease.

? Sunny covered rear deck, spanning the length of the home, with beautiful outlook across the escarpment.