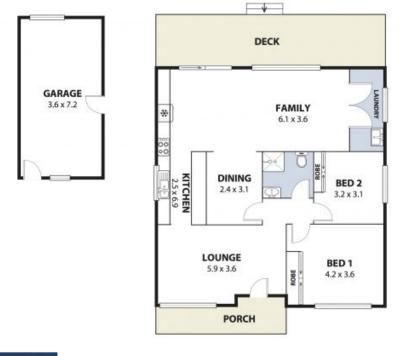

? Formal lounge room with polished timber floorboards and reverse cycle air conditioning.

? Rare galley-style kitchen flowing to the large informal family living space.

? Separate multi-purpose alcove, suitable as either formal dining, home office or children's play area.

 $?\ 2$  double bedrooms, each having built in wardrobes, with scope to convert to 3 bedrooms plus ensuite with ease.

? Sunny covered rear deck, spanning the length of the home, with beautiful outlook across the escarpment.

? Plenty of room for activities in the large, level and low maintenance back yard.

| Price:         | \$618,000    |
|----------------|--------------|
| Council Rates: | \$500.00 p/q |
| Water Rates:   | \$260.00 p/q |