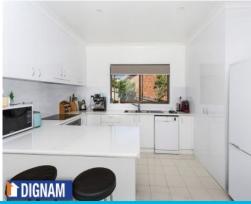

## A Hidden Gem

Versatile living areas distinguish this charismatic family home, boasting an exceptionally private cul-de-sac setting, moments to sports ovals, shops and transport.

- Spacious family living opens through to the sunny balcony, while a separate dining room is attended to by a low-maintenance kitchen with dishwasher and breakfast bar.
- Centrally positioned, the fully tiled family bathroom showcases separate shower and bathtub.
- Fresh finishes throughout this quality home include shuttered windows and high ceilings.
- The master bedroom enjoys a private ensuite.
- Ample storage, including an under stair cupboard and built in wardrobes to three bedrooms.
- A generous downstairs retreat or guest accommodation is complete with a full bathroom and separate meals area.