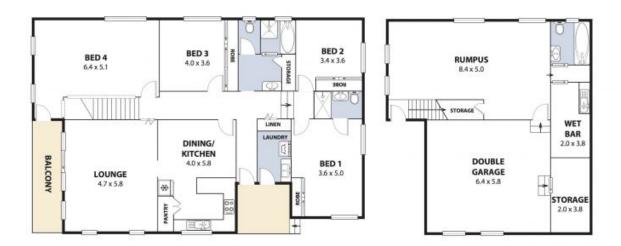

## A Hidden Gem

Versatile living areas distinguish this charismatic family home, boasting an exceptionally private cul-de-sac setting, moments to sports ovals, shops and transport.

- Spacious family living opens through to the sunny balcony, while a separate dining room is attended to by a low-maintenance kitchen with dishwasher and breakfast bar.
- Centrally positioned, the fully tiled family bathroom showcases separate shower and bathtub.
- Fresh finishes throughout this quality home include shuttered windows and high ceilings.
- The master bedroom enjoys a private ensuite.
- Ample storage, including an under stair cupboard and built in wardrobes to three bedrooms.
- A generous downstairs retreat or guest accommodation is complete with a full bathroom and separate meals area.