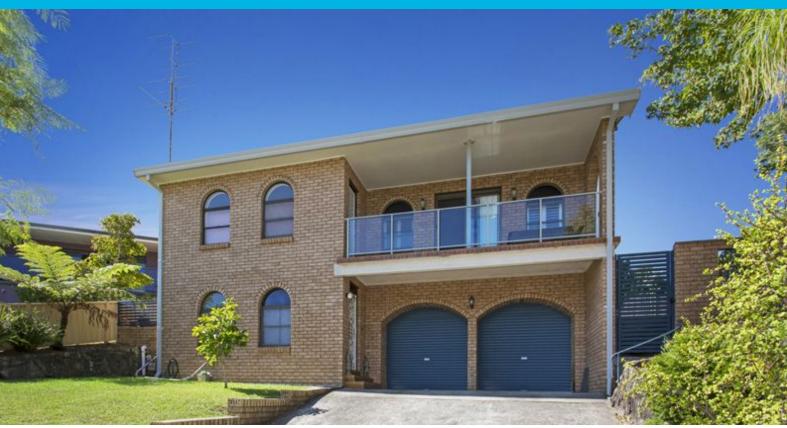

## 6 Cheryl Place Corrimal, NSW

## A Hidden Gem

Versatile living areas distinguish this charismatic family home, boasting an exceptionally private cul-de-sac setting, moments to sports ovals, shops and transport.

- Spacious family living opens through to the sunny balcony, while a separate dining room is attended to by a low-maintenance kitchen with dishwasher and breakfast bar.
- Centrally positioned, the fully tiled family bathroom showcases separate shower and bathtub.
- Fresh finishes throughout this quality home include shuttered windows and high ceilings.
- The master bedroom enjoys a private ensuite.
- Ample storage, including an under stair cupboard and built in wardrobes to three bedrooms.
- A generous downstairs retreat or guest accommodation is complete with a full bathroom and separate meals area.