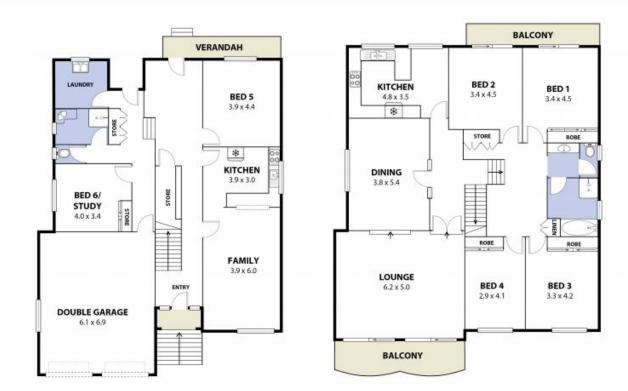

On entry you will marvel at the 9 foot ceilings and well-maintained polished floorboards throughout. Showcasing two huge bedrooms and a bathroom, separate kitchen and living area downstairs and extra storage spaces neatly tucked away, this home offers so much.

Adjoined by a grand wooden polished staircase with intricate carvings, the upper level consists of four very generous sized bedrooms with built-in-robes, a spacious bathroom and elegant powder room, a well-appointed kitchen with a separate formal dining room, and a sunken formal living area with a huge balcony. Not to mention the swimming pool and great entertaining space at the back for the endless fun and get-togethers- this home is well equipped. Needless to say, there are far too many other features to point out and to inspect is sure to impress. Wit