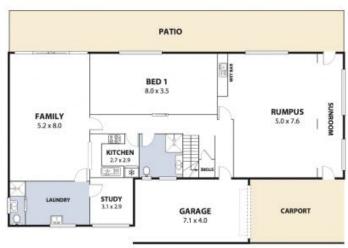

## 2A Kennedy Road Austinmer, NSW

| Majactic Reacheida Classic |  |
|----------------------------|--|
| Majestic Beachside Classic |  |

DIGNAM

Rarely does a home of such elaborate proportions in one of the most exquisite locations on the Coal Coast become available. Situated in a very tightly-held street, this majestic, 4 bedroom family residence is privately positioned and showcases a north-facing ocean and escarpment outlook, to be the envy of all your family and friends. The home has a versatile floorplan and presents a multitude of options with its vast amount of space. There is potential for separate accommodation on the ground floor (subject to Wollongong City Council approval) or refurbish the entire property to create a grand and stately beachside home. Features include:

DIGNAM

- An elevated setting in an extremely private location, encompassing a northern aspect and stunning views.

- 3 large and separate living rooms, perfect for each member of the family to adopt their own separate space.

- 2 bathrooms with a 3rd bathroom off the laundry for a quick rinse after the beach.
- 4 bedrooms with the potential to further divide the bedroom downstairs.
- Outstanding wrap-around balcony along the entire north-eastern fa?ade.