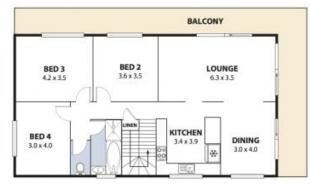

## 2A Kennedy Road Austinmer, NSW

| Majactic Reacheida Classic |  |
|----------------------------|--|
| Majestic Beachside Classic |  |

DIGNAM

Rarely does a home of such elaborate proportions in one of the most exquisite locations on the Coal Coast become available. Situated in a very tightly-held street, this majestic, 4 bedroom family residence is privately positioned and showcases a north-facing ocean and escarpment outlook, to be the envy of all your family and friends. The home has a versatile floorplan and presents a multitude of options with its vast amount of space. There is potential for separate accommodation on the ground floor (subject to Wollongong City Council approval) or refurbish the entire property to create a grand and stately beachside home. Features include:

DIGNAM

- An elevated setting in an extremely private location, encompassing a northern aspect and stunning views.

- 3 large and separate living rooms, perfect for each member of the family to adopt their own separate space.

- 2 bathrooms with a 3rd bathroom off the laundry for a quick rinse after the beach.
- 4 bedrooms with the potential to further divide the bedroom downstairs.
- Outstanding wrap-around balcony along the entire north-eastern fa?ade.