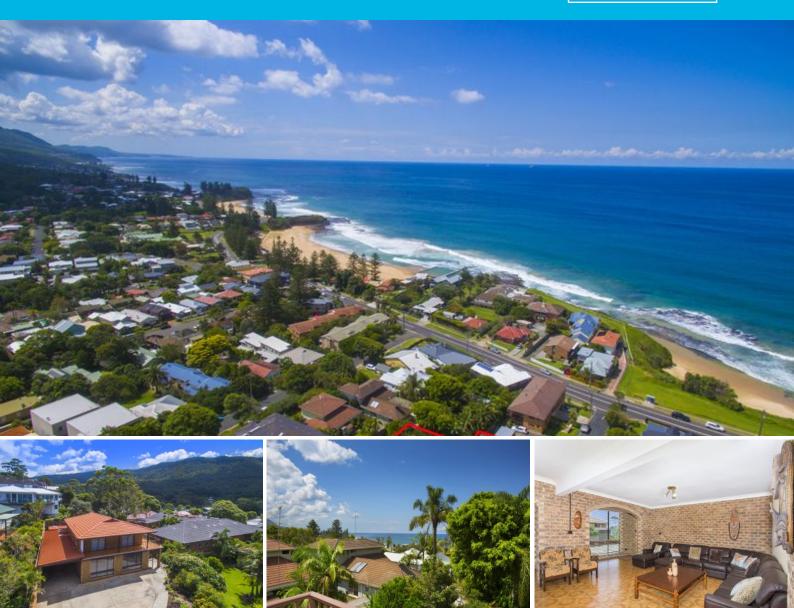

## 2A Kennedy Road Austinmer, NSW

| Majactic Reacheida Classic |  |
|----------------------------|--|
| Majestic Beachside Classic |  |

DIGNAM

Rarely does a home of such elaborate proportions in one of the most exquisite locations on the Coal Coast become available. Situated in a very tightly-held street, this majestic, 4 bedroom family residence is privately positioned and showcases a north-facing ocean and escarpment outlook, to be the envy of all your family and friends. The home has a versatile floorplan and presents a multitude of options with its vast amount of space. There is potential for separate accommodation on the ground floor (subject to Wollongong City Council approval) or refurbish the entire property to create a grand and stately beachside home. Features include:

DIGNAM

- An elevated setting in an extremely private location, encompassing a northern aspect and stunning views.

- 3 large and separate living rooms, perfect for each member of the family to adopt their own separate space.

- 2 bathrooms with a 3rd bathroom off the laundry for a quick rinse after the beach.
- 4 bedrooms with the potential to further divide the bedroom downstairs.
- Outstanding wrap-around balcony along the entire north-eastern fa?ade.

Escape from the hustle and bustle and begin your quintessential seaside lifestyle in beautiful Austinmer village,

| Price:         | \$1,220,000  |
|----------------|--------------|
| Council Rates: | \$702.00 p/q |
| Water Rates:   | \$278.00 p/q |