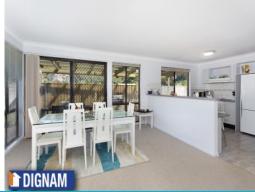

- Spacious open plan living/dining area.
- Well-appointed kitchen with breakfast bar, dishwasher and ample storage space.
- 3 bedrooms all with built in wardrobes.
- Large wrap around courtyard with covered outdoor entertaining area and garden shed for additional storage.
- Reverse cycle air conditioning in the lounge room and master bedroom.
- Double garage with internal access.