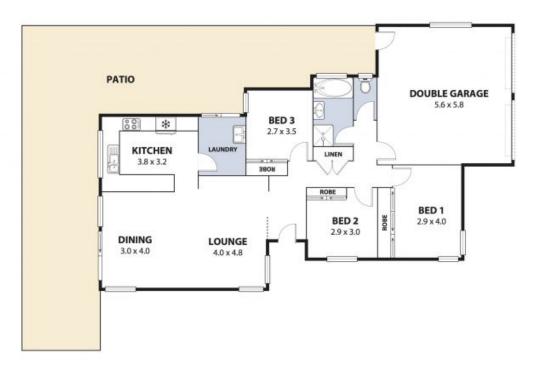

## Lifestyle Plus!

Absolutely immaculate from front to back, enjoy the quiet life in this spacious, open plan 3 bedroom home. Situated in a tightly-held area of Woonona with exclusive access to swimming pool and tennis court, either retire in style or relish in the extra comforts for the family. Be only moments from Woonona's caf? and restaurant precinct, as well as access to shops and public transport. Features include:

- Spacious open plan living/dining area.
- Well-appointed kitchen with breakfast bar, dishwasher and ample storage space.
- 3 bedrooms all with built in wardrobes.
- Large wrap around courtyard with covered outdoor entertaining area and garden shed for additional storage.
- Reverse cycle air conditioning in the lounge room and master bedroom.
- Double garage with internal access.