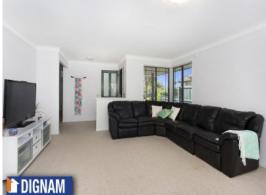

- Spacious open plan living/dining area.
- Well-appointed kitchen with breakfast bar, dishwasher and ample storage space.
- 3 bedrooms all with built in wardrobes.
- Large wrap around courtyard with covered outdoor entertaining area and garden shed for additional storage.
- Reverse cycle air conditioning in the lounge room and master bedroom.
- Double garage with internal access.