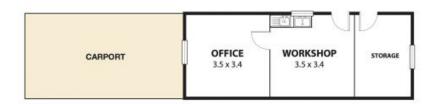

- Recently renovated bathroom.
- Updated eat in kitchen.
- Polished timber floors throughout.
- Single carport plus additional outdoor lock up storage and workshop space.
- Open plan living area with air conditioning.
- Zoned IN2 for light industrial development.
- 15m frontage (approx.) to high exposure thoroughfare.
- Level block of approximately 695sqm.