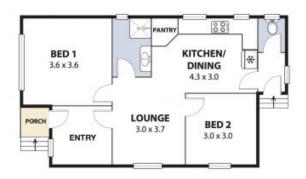

## **Prime Location**

This is an excellent opportunity for investors, first home buyers or developers alike to secure a neat and tidy 2 bedroom cottage in the northern suburbs. Situated on a level block of approximately 695sqm, the site has the potential for further development (subject to Wollongong City Council approval). The home is ready to either move straight in or rent straight out. Features include:

- Recently renovated bathroom.
- Updated eat in kitchen.
- Polished timber floors throughout.
- Single carport plus additional outdoor lock up storage and workshop space.
- Open plan living area with air conditioning.
- Zoned IN2 for light industrial development.
- 15m frontage (approx.) to high exposure thoroughfare.
- Level block of approximately 695sqm.