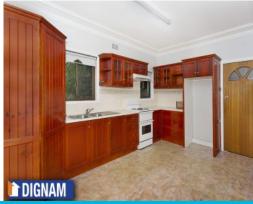

- Recently renovated bathroom.
- Updated eat in kitchen.
- Polished timber floors throughout.
- Single carport plus additional outdoor lock up storage and workshop space.
- Open plan living area with air conditioning.
- Zoned IN2 for light industrial development.
- 15m frontage (approx.) to high exposure thoroughfare.
- Level block of approximately 695sqm.