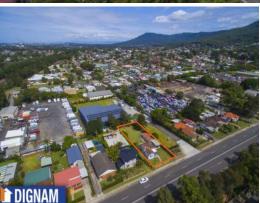

## dignam

45 Bellambi Lane Bellambi, NSW

2

## **Prime Location**

This is an excellent opportunity for investors, first home buyers or developers alike to secure a neat and tidy 2 bedroom cottage in the northern suburbs. Situated on a level block of approximately 695sqm, the site has the potential for further development (subject to Wollongong City Council approval). The home is ready to either move straight in or rent straight out. Features include:

- Recently renovated bathroom.
- Updated eat in kitchen.
- Polished timber floors throughout.
- Single carport plus additional outdoor lock up storage and workshop space.
- Open plan living area with air conditioning.
- Zoned IN2 for light industrial development.
- 15m frontage (approx.) to high exposure thoroughfare.
- Level block of approximately 695sqm.