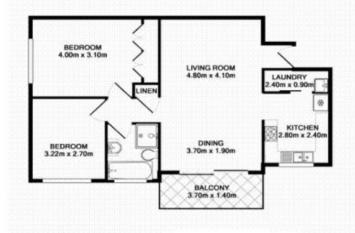

## TRENDY TWO BEDROOM UNIT

Conveniently located in the heart of Gwynneville Village is this top floor corner setting unit with a sunny north-east aspect, offering light and airy interiors, capturing elevated district views. Located only moments from Wollongong Central, pristine beaches, local cafes and transport options

Features include:

- Freshly painted and brand new flooring throughout
- Two bedrooms, master with built-in-robe
- Spacious light filled combined lounge-dining area
- Bright well appointed kitchen with gas cooktop
- Lock up garage with storage.
- Close proximity to University of Wollongong