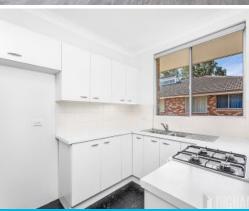

Features include:

- Freshly painted and brand new flooring throughout
- Two bedrooms, master with built-in-robe
- Spacious light filled combined lounge-dining area
- Bright well appointed kitchen with gas cooktop
- Lock up garage with storage.
- Close proximity to University of Wollongong