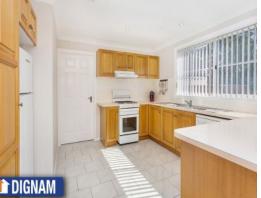

- 3 double bedrooms, with the luxurious extra of a walk in robe to the master.
- An allocated car space next to the residence in addition to the single lock up garage with internal access.
- Secure north-facing courtyard with entertaining area and side access.
- Large kitchen with dishwasher and plenty of cupboard space.
- Additional downstairs toilet in the laundry.