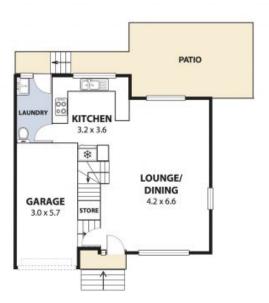

## Soak up the Sun

Brimming with natural light enabled by the northern aspect, this immaculate 3 bedroom townhouse situated east of the railway line is light, bright and spacious. Move in or rent out with nothing to do for maximum comfort and a low-maintenance lifestyle. Easy access to transport for commuting to Sydney or Wollongong for work, as well as parks, beaches and Corrimal CBD all just a short drive away. Features include:

- 3 double bedrooms, with the luxurious extra of a walk in robe to the master.
- An allocated car space next to the residence in addition to the single lock up garage with internal access.
- Secure north-facing courtyard with entertaining area and side access.
- Large kitchen with dishwasher and plenty of cupboard space.
- Additional downstairs toilet in the laundry.