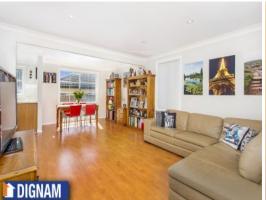

## Soak up the Sun

Brimming with natural light enabled by the northern aspect, this immaculate 3 bedroom townhouse situated east of the railway line is light, bright and spacious. Move in or rent out with nothing to do for maximum comfort and a low-maintenance lifestyle. Easy access to transport for commuting to Sydney or Wollongong for work, as well as parks, beaches and Corrimal CBD all just a short drive away. Features include:

- 3 double bedrooms, with the luxurious extra of a walk in robe to the master.
- An allocated car space next to the residence in addition to the single lock up garage with internal access.
- Secure north-facing courtyard with entertaining area and side access.
- Large kitchen with dishwasher and plenty of cupboard space.
- Additional downstairs toilet in the laundry.