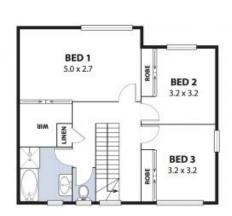

## Soak up the Sun

Brimming with natural light enabled by the northern aspect, this immaculate 3 bedroom townhouse situated east of the railway line is light, bright and spacious. Move in or rent out with nothing to do for maximum comfort and a low-maintenance lifestyle. Easy access to transport for commuting to Sydney or Wollongong for work, as well as parks, beaches and Corrimal CBD all just a short drive away. Features include:

- 3 double bedrooms, with the luxurious extra of a walk in robe to the master.
- An allocated car space next to the residence in addition to the single lock up garage with internal access.
- Secure north-facing courtyard with entertaining area and side access.
- Large kitchen with dishwasher and plenty of cupboard space.
- Additional downstairs toilet in the laundry.