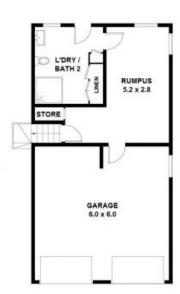

- Extensive outdoor entertaining facilities, with multiple terraced platforms overlooking the tranquil rainforest gardens.
- Vaulted ceilings in the living area, allowing an extra sense of space and ample natural light.
- 3 large bedrooms, all with built-in wardrobes, plus an additional rumpus/4th bedroom downstairs, serviced by its own bathroom.
- Double lock up garage with internal access.

## $Residence\ Area:\ 186m^{2}\ {\rm (approx.\ internal\ area,\ incl\ garage)}$

DISCLAIMER: Olgain Photography used the best endeavors to make the information usthis floorplan accusate and true. Unit areas shown are approximate only. Buyers must make and rely on their own enquiries and should obtain advice in making any decision based on the information contained on this plan.