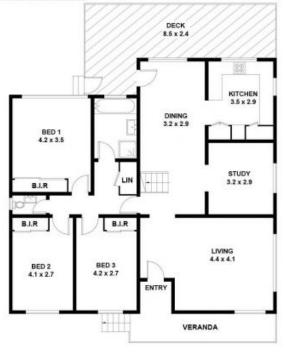

## **Tropical Serenity**

Hear the gentle trickling of water splashing across the rocks and the sounds of the rainforest with your very own tropical bushland backdrop. Embrace the elevated position with ocean views from the front balcony, only moments from the bustling Thirroul village centre. With 3 bedrooms plus an additional study, the home incorporates multiple living zones so that you can enjoy family living at its best. The home features:

- Extensive outdoor entertaining facilities, with multiple terraced platforms overlooking the tranquil rainforest gardens.
- Vaulted ceilings in the living area, allowing an extra sense of space and ample natural light.
- 3 large bedrooms, all with built-in wardrobes, plus an additional rumpus/4th bedroom downstairs, serviced by its own bathroom.
- Double lock up garage with internal access.

## $Residence\ Area:\ 186m^{2}\ {\rm (approx.\ internal\ area,\ incl\ garage)}$

DISCLAIMER: Olgain Photography used the best endeavors to make the information usthis floorplan accusate and true. Unit areas shown are approximate only. Buyers must make and rely on their own enquiries and should obtain advice in making any decision based on the information contained on this plan.