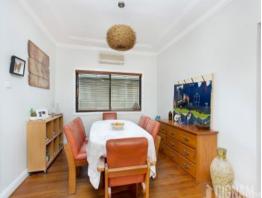

## Features include:

- -Three good size bedrooms, two with built in wardrobes and ceiling fans
- Separate lounge and dining area both with ceiling fans
- Light and bright contemporary kitchen
- Polished timber floors throughout
- Fresh white bathroom including separate bath
- Easy care level backyard
- Under cover carport and storage to rear
- Close to all conveniences including pristine beaches, local shops, schools, transport & trendy cafes.