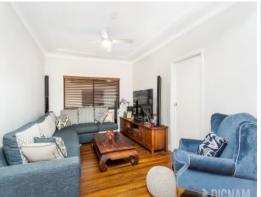

## Features include:

- -Three good size bedrooms, two with built in wardrobes and ceiling fans
- Separate lounge and dining area both with ceiling fans
- Light and bright contemporary kitchen
- Polished timber floors throughout
- Fresh white bathroom including separate bath
- Easy care level backyard
- Under cover carport and storage to rear
- Close to all conveniences including pristine beaches, local shops, schools, transport & trendy cafes.