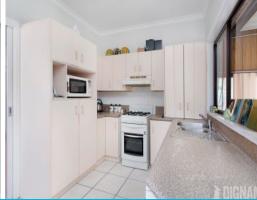

## Features include:

- -Three good size bedrooms, two with built in wardrobes and ceiling fans
- Separate lounge and dining area both with ceiling fans
- Light and bright contemporary kitchen
- Polished timber floors throughout
- Fresh white bathroom including separate bath
- Easy care level backyard
- Under cover carport and storage to rear
- Close to all conveniences including pristine beaches, local shops, schools, transport & trendy cafes.