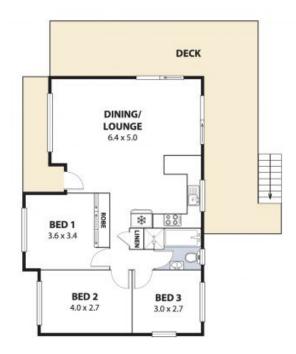

- Large covered wrap-around entertaining deck capturing ocean glimpses and embracing the bushland backdrop.
- 3 large bedrooms, master with built in wardrobe.
- Open plan living/dining with updated kitchen.
- Polished timber flooring throughout.
- Private escarpment setting on a huge 1,012sqm (approx.) block.