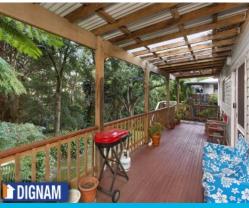

- Large covered wrap-around entertaining deck capturing ocean glimpses and embracing the bushland backdrop.
- 3 large bedrooms, master with built in wardrobe.
- Open plan living/dining with updated kitchen.
- Polished timber flooring throughout.
- Private escarpment setting on a huge 1,012sqm (approx.) block.