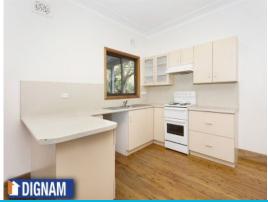

- Large covered wrap-around entertaining deck capturing ocean glimpses and embracing the bushland backdrop.
- 3 large bedrooms, master with built in wardrobe.
- Open plan living/dining with updated kitchen.
- Polished timber flooring throughout.
- Private escarpment setting on a huge 1,012sqm (approx.) block.