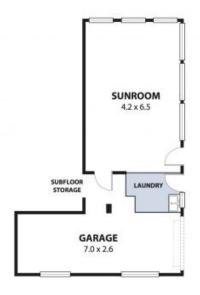

- Large covered wrap-around entertaining deck capturing ocean glimpses and embracing the bushland backdrop.
- 3 large bedrooms, master with built in wardrobe.
- Open plan living/dining with updated kitchen.
- Polished timber flooring throughout.
- Private escarpment setting on a huge 1,012sqm (approx.) block.