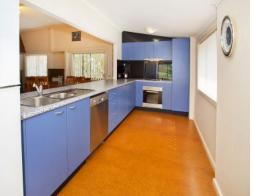

- Generously proportioned living and dining areas, with a very spacious central lounge room.
- Updated kitchen.
- High ceilings and original polished floorboards.
- Undercover rear patio overlooking huge back yard.
- Single garage with ample storage.