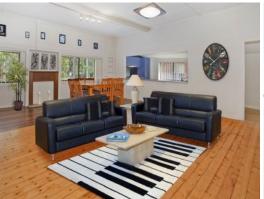

- Generously proportioned living and dining areas, with a very spacious central lounge room.
- Updated kitchen.
- High ceilings and original polished floorboards.
- Undercover rear patio overlooking huge back yard.
- Single garage with ample storage.