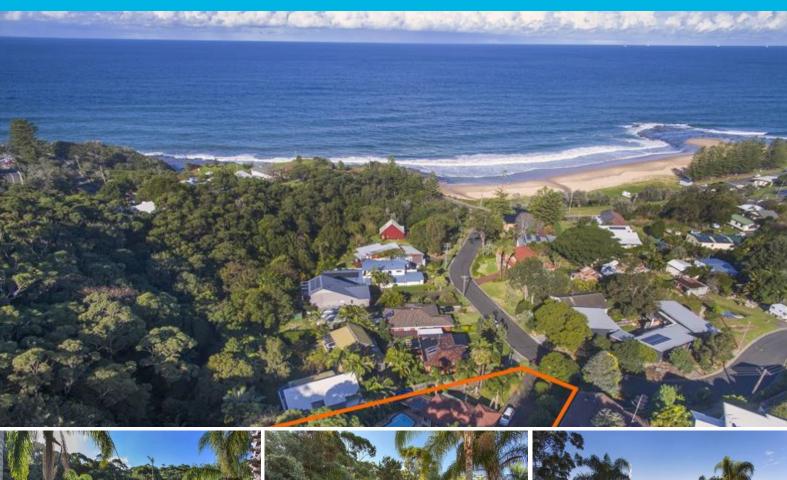

## 16 Squires Crescent Coledale, NSW

## Less than 250m (approx.) to Coledale Beach

Situated in a prime beachside street and only 250m (approx.) to the water's edge, this 3 bedroom home could be the seaside escape that you have been waiting for. Be surrounded by natural beauty with the sound of waves from Coledale Beach emanating from the east against the tranquil rainforest bushland backdrop. The home itself features 3 large double sized bedrooms, combined lounge/dining, renovated kitchen and bathroom as well as an in-ground swimming pool. As the residence is set on a rare larger-sized block of 1,461sqm (approx.), explore a multitude of options (subject to Wollongong City Council approval) including: