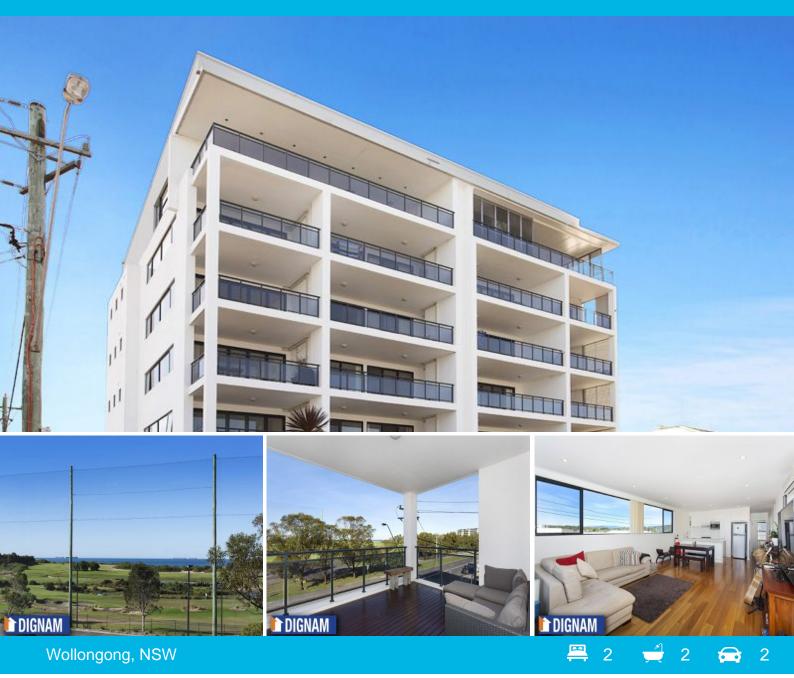

## **Executive Apartment with Ocean Views**

Wake up every morning to the sun rising over the ocean and enjoy the sea views from your level 3 balcony across Wollongong Golf Course towards Toothbrush Island. This low maintenance, highly stylish executive apartment is a must see for those seeking to combine easy living with a metropolitan lifestyle. Enjoy easy access to Wollongong CBD with cafes, restaurants, shopping and beaches all only moments away. The apartment is situated in a well maintained security complex with lift access and features include:

- 2 large bedrooms, both with built in wardrobes, ample natural light and main with ensuite.

- Contemporary quality kitchen with Caesarstone benchtops, dishwasher drawer and stainless steel appliances.

- Spacious open plan living area flowing through bi-fold doors to the entertaining balcony with ocean views.

- Additional extras including separate laundry, air conditioning, tasteful flooring, intercom and modern bathrooms.