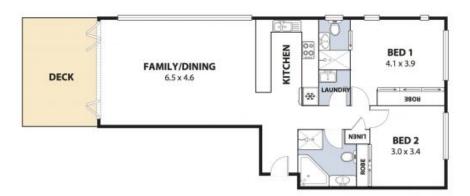

- 2 large bedrooms, both with built in wardrobes, ample natural light and main with ensuite.

- Contemporary quality kitchen with Caesarstone benchtops, dishwasher drawer and stainless steel appliances.

- Spacious open plan living area flowing through bi-fold doors to the entertaining balcony with ocean views.

- Additional extras including separate laundry, air conditioning, tasteful flooring, intercom and modern bathrooms.