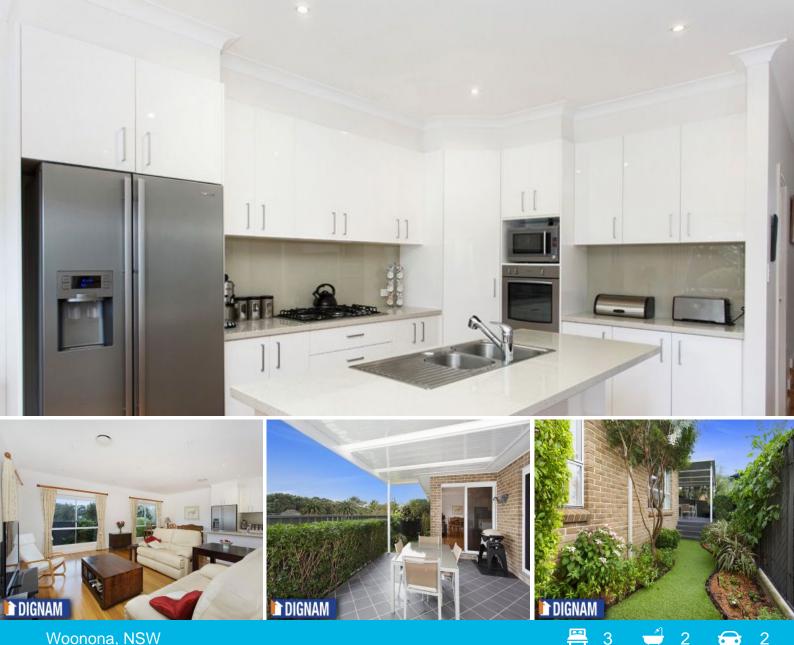

## Woonona, NSW

## Second to None

Upon entering this outstanding and spacious single level villa, you will immediately be impressed with the unsurpassed quality and thoroughly-considered design, which purposefully combine to facilitate elements of a relaxed and low-maintenance seaside lifestyle. The general feel of the residence is one of space and light, with large north facing windows capturing warmth and natural light from the sun, as well a picturesque and elevated outlook across the escarpment.

Features of the villa include:

- 3 comfortable double bedrooms, each with ample storage in the floor-to-ceiling built-in wardrobes.

- Huge open-plan living area with high ceilings and northerly aspect, giving an extra sense of space and natural light.

- 2 immaculate bathrooms with floor-to-ceiling tiles, Caesarstone surfaces and dual basins in the ensuite.

- Easy-entry attached double garage with remote door and internal access.

| Price:         | \$745,000                |
|----------------|--------------------------|
| Council Rates: | \$1,030.00/year (approx) |
| Water Rates:   | \$265.00 p/q             |
| Strata Rates:  | \$1,845.00/year (approx) |