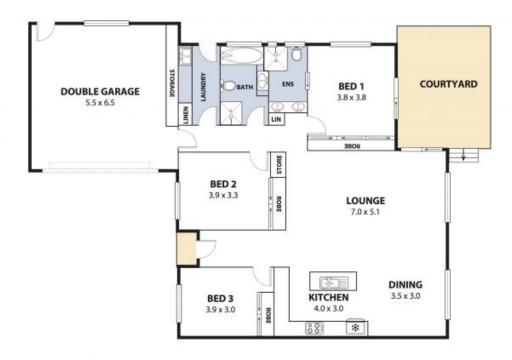

Features of the villa include:

- 3 comfortable double bedrooms, each with ample storage in the floor-to-ceiling built-in wardrobes.

- Huge open-plan living area with high ceilings and northerly aspect, giving an extra sense of space and natural light.

- 2 immaculate bathrooms with floor-to-ceiling tiles, Caesarstone surfaces and dual basins in the ensuite.

- Easy-entry attached double garage with remote door and internal access.

| Price:         | \$745,000                |
|----------------|--------------------------|
| Council Rates: | \$1,030.00/year (approx) |
| Water Rates:   | \$265.00 p/q             |
| Strata Rates:  | \$1,845.00/year (approx) |

Adam McMahon

N

Plans shown are for presentation purposes and are not part of any legal document or title and are subject to errors, omissions, inaccuracies and should not be used as sole and accurate reference. Particulars given are for general information only and do not constitute any representation on the part of the vendor or agent. No leability will be accepted.