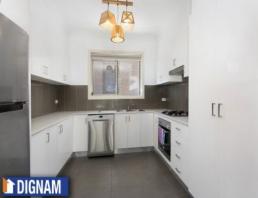

- Large open plan living space with high ceilings, reverse cycle air conditioning, attractive new flooring and stunning textured feature wall.
- $\mbox{\sc Private}$  and covered al fresco entertaining area with views towards the escarpment.
- Contemporary kitchen with Caesarstone benchtops, dishwasher and quality stainless steel appliances.
- Separate master suite with ensuite and your own private courtyard to sit, relax and soak up the sun.
- 2 additional bedrooms with built in wardrobes plus a separate study/home office/children's play space.