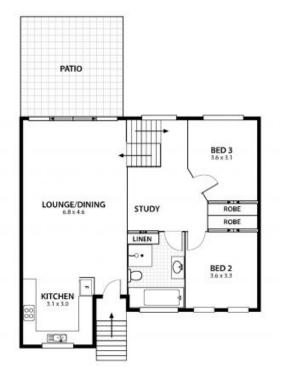

## Flawless Executive Townhouse

The combination of space, quality and low maintenance living make this as new contemporary townhouse a rare offering. From the moment you enter, you will immediately appreciate the thoughtful presentation elements and quality of the residence. The open plan design is spread across 3 levels, allowing for dedicated and practical living zones. Situated in a quiet and extremely well maintained complex, you will be centrally positioned within walking distance to Woonona CBD, schools and parks, as well as with easy access to the beach. Features include:

- Large open plan living space with high ceilings, reverse cycle air conditioning, attractive new flooring and stunning textured feature wall.
- $\mbox{\sc Private}$  and covered al fresco entertaining area with views towards the escarpment.
- Contemporary kitchen with Caesarstone benchtops, dishwasher and quality stainless steel appliances.
- Separate master suite with ensuite and your own private courtyard to sit, relax and soak up the sun.
- 2 additional bedrooms with built in wardrobes plus a separate study/home office/children's play space.