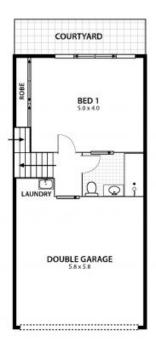

## Flawless Executive Townhouse

The combination of space, quality and low maintenance living make this as new contemporary townhouse a rare offering. From the moment you enter, you will immediately appreciate the thoughtful presentation elements and quality of the residence. The open plan design is spread across 3 levels, allowing for dedicated and practical living zones. Situated in a quiet and extremely well maintained complex, you will be centrally positioned within walking distance to Woonona CBD, schools and parks, as well as with easy access to the beach. Features include:

- Large open plan living space with high ceilings, reverse cycle air conditioning, attractive new flooring and stunning textured feature wall.
- $\mbox{\sc Private}$  and covered al fresco entertaining area with views towards the escarpment.
- Contemporary kitchen with Caesarstone benchtops, dishwasher and quality stainless steel appliances.
- Separate master suite with ensuite and your own private courtyard to sit, relax and soak up the sun.
- 2 additional bedrooms with built in wardrobes plus a separate study/home office/children's play space.