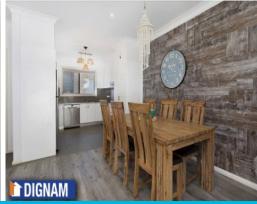

- Large open plan living space with high ceilings, reverse cycle air conditioning, attractive new flooring and stunning textured feature wall.
- $\mbox{\sc Private}$  and covered al fresco entertaining area with views towards the escarpment.
- Contemporary kitchen with Caesarstone benchtops, dishwasher and quality stainless steel appliances.
- Separate master suite with ensuite and your own private courtyard to sit, relax and soak up the sun.
- 2 additional bedrooms with built in wardrobes plus a separate study/home office/children's play space.