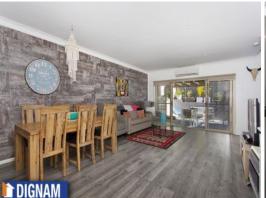

- Large open plan living space with high ceilings, reverse cycle air conditioning, attractive new flooring and stunning textured feature wall.
- $\mbox{\sc Private}$  and covered al fresco entertaining area with views towards the escarpment.
- Contemporary kitchen with Caesarstone benchtops, dishwasher and quality stainless steel appliances.
- Separate master suite with ensuite and your own private courtyard to sit, relax and soak up the sun.
- 2 additional bedrooms with built in wardrobes plus a separate study/home office/children's play space.