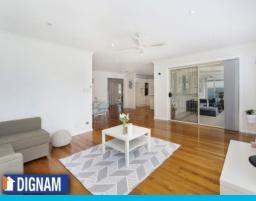

- Multiple open plan living areas on the ground floor, all with an abundance of natural light.
- 4 large bedrooms, 3 with built in wardrobes and master suite with ensuite and walk in wardrobe.
- Attractive polished timber floorboards throughout the living area.
- Large kitchen with ample cupboard space and quality stainless steel appliances.
- Double remote entry garage with internal access.
- Huge covered al fresco entertaining area overlooking the stunning in-ground swimming pool and enclosed rear yard.