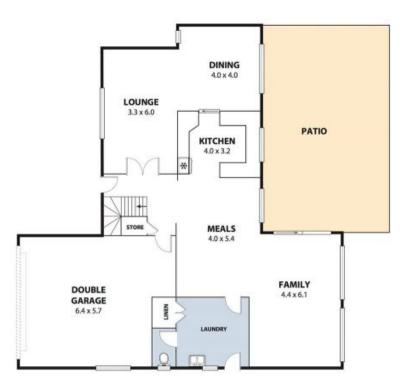

## **Expansive Family Haven**

If size and space are 2 desirable criteria for you, then this expansive family home will surely impress and may be the one. Having 4 bedrooms and sprawling across 2 levels with practical and flexible living options, successfully cater for everything from the demands of a busy family through to exquisite entertaining, all the while showcasing a masterpiece residence of grand proportions. This perfect package is completed by being located with a desirable address in an established, tree-lined street, only moments from schools, parks and Woonona CBD. Features include:

- Multiple open plan living areas on the ground floor, all with an abundance of natural light.
- 4 large bedrooms, 3 with built in wardrobes and master suite with ensuite and walk in wardrobe.
- Attractive polished timber floorboards throughout the living area.
- Large kitchen with ample cupboard space and quality stainless steel appliances.
- Double remote entry garage with internal access.
- Huge covered al fresco entertaining area overlooking the stunning in-ground swimming pool and enclosed rear yard.