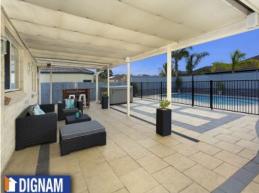

- Multiple open plan living areas on the ground floor, all with an abundance of natural light.
- 4 large bedrooms, 3 with built in wardrobes and master suite with ensuite and walk in wardrobe.
- Attractive polished timber floorboards throughout the living area.
- Large kitchen with ample cupboard space and quality stainless steel appliances.
- Double remote entry garage with internal access.
- Huge covered al fresco entertaining area overlooking the stunning in-ground swimming pool and enclosed rear yard.