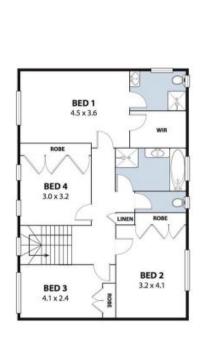

## **Expansive Family Haven**

If size and space are 2 desirable criteria for you, then this expansive family home will surely impress and may be the one. Having 4 bedrooms and sprawling across 2 levels with practical and flexible living options, successfully cater for everything from the demands of a busy family through to exquisite entertaining, all the while showcasing a masterpiece residence of grand proportions. This perfect package is completed by being located with a desirable address in an established, tree-lined street, only moments from schools, parks and Woonona CBD. Features include:

- Multiple open plan living areas on the ground floor, all with an abundance of natural light.
- 4 large bedrooms, 3 with built in wardrobes and master suite with ensuite and walk in wardrobe.
- Attractive polished timber floorboards throughout the living area.
- Large kitchen with ample cupboard space and quality stainless steel appliances.
- Double remote entry garage with internal access.
- Huge covered al fresco entertaining area overlooking the stunning in-ground swimming pool and enclosed rear yard.