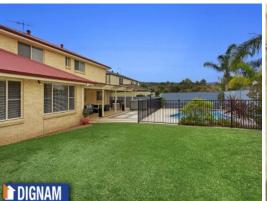

- Multiple open plan living areas on the ground floor, all with an abundance of natural light.
- 4 large bedrooms, 3 with built in wardrobes and master suite with ensuite and walk in wardrobe.
- Attractive polished timber floorboards throughout the living area.
- Large kitchen with ample cupboard space and quality stainless steel appliances.
- Double remote entry garage with internal access.
- Huge covered al fresco entertaining area overlooking the stunning in-ground swimming pool and enclosed rear yard.