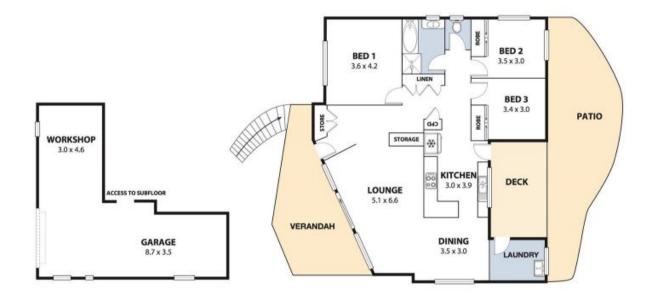

- 3 large bedrooms, 2 with built in wardrobes.

- Large open plan living area with glass sliding door opening out onto the front entertaining terrace.

- Stunning elevated escarpment outlook with a picture perfect view of Mount Keira.
- Large windows throughout to capture an abundance of natural light.
- Single lock up garage with extensive workshop and under-house storage area.
- Excellent back yard with no direct rear neighbours.