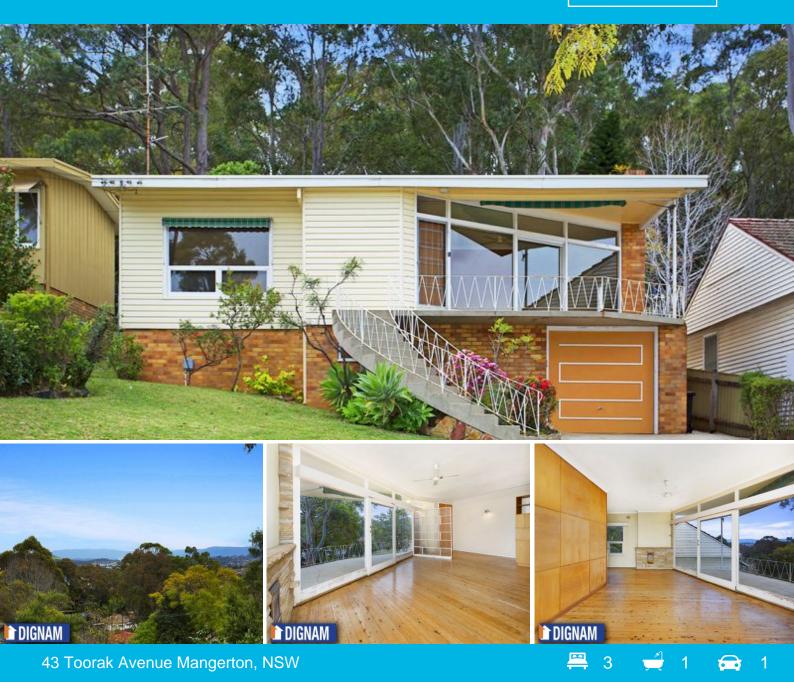

## A Perfect Renovation Destination

Set on an 809sqm (approx.) block amongst rolling green lawns and beautiful established gardens, this 3 bedroom residence offers a taste of yesteryear and is just waiting to be transformed into a contemporary family residence. The home is in completely original condition and has an abundance of retro charm, with groovy features including the original kitchen and bathroom, timber floorboards, as well as quality woodwork and sandstone in the living room. This is an excellent opportunity for renovators, investors and first home buyers alike. Other features include:

- 3 large bedrooms, 2 with built in wardrobes.

- Large open plan living area with glass sliding door opening out onto the front entertaining terrace.

- Stunning elevated escarpment outlook with a picture perfect view of Mount Keira.
- Large windows throughout to capture an abundance of natural light.
- Single lock up garage with extensive workshop and under-house storage area.
- Excellent back yard with no direct rear neighbours.