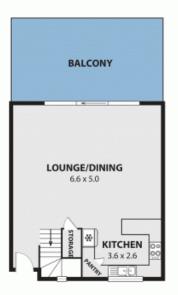

## Features include:

- Two double sized bedrooms equipped with built-in wardrobes
- Generous open plan living and dining area with parkland views
- Sleek timber kitchen with black stone benches and splashback
- Kitchen boasts stainless steel appliances and built-in dishwasher
- Two modern spacious bathrooms
- Solid polished timber floorboards and split system air conditioning
- Spacious easy-care courtyard, ideal for alfresco entertaining
- A stones throw to local transport, cafes and schools with pristine beaches nearby.