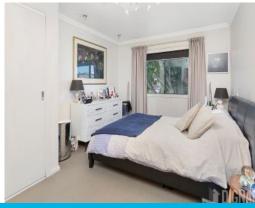

## Features include:

- Two double sized bedrooms equipped with built-in wardrobes
- Generous open plan living and dining area with parkland views
- Sleek timber kitchen with black stone benches and splashback
- Kitchen boasts stainless steel appliances and built-in dishwasher
- Two modern spacious bathrooms
- Solid polished timber floorboards and split system air conditioning
- Spacious easy-care courtyard, ideal for alfresco entertaining
- A stones throw to local transport, cafes and schools with pristine beaches nearby.