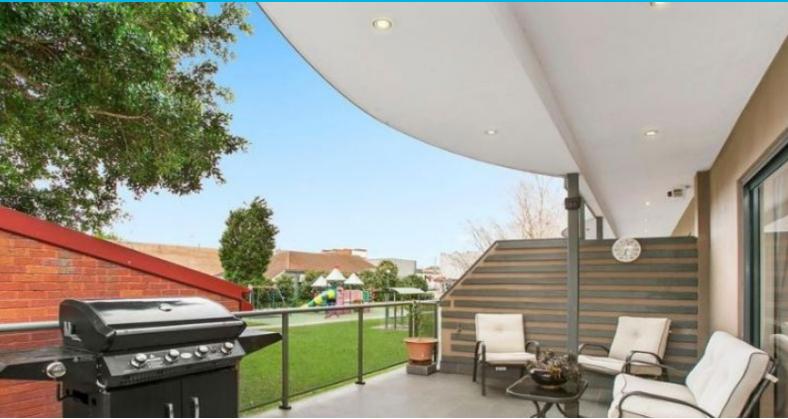

## Features include:

- Two double sized bedrooms equipped with built-in wardrobes
- Generous open plan living and dining area with parkland views
- Sleek timber kitchen with black stone benches and splashback
- Kitchen boasts stainless steel appliances and built-in dishwasher
- Two modern spacious bathrooms
- Solid polished timber floorboards and split system air conditioning
- Spacious easy-care courtyard, ideal for alfresco entertaining
- A stones throw to local transport, cafes and schools with pristine beaches nearby.