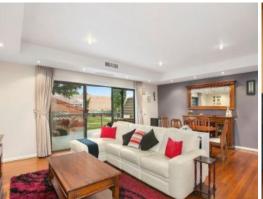

## Features include:

- Two double sized bedrooms equipped with built-in wardrobes
- Generous open plan living and dining area with parkland views
- Sleek timber kitchen with black stone benches and splashback
- Kitchen boasts stainless steel appliances and built-in dishwasher
- Two modern spacious bathrooms
- Solid polished timber floorboards and split system air conditioning
- Spacious easy-care courtyard, ideal for alfresco entertaining
- A stones throw to local transport, cafes and schools with pristine beaches nearby.