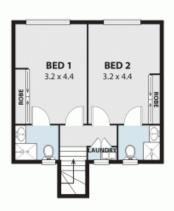

## Features include:

- Two double sized bedrooms equipped with built-in wardrobes
- Generous open plan living and dining area with parkland views
- Sleek timber kitchen with black stone benches and splashback
- Kitchen boasts stainless steel appliances and built-in dishwasher
- Two modern spacious bathrooms
- Solid polished timber floorboards and split system air conditioning
- Spacious easy-care courtyard, ideal for alfresco entertaining
- A stones throw to local transport, cafes and schools with pristine beaches nearby.