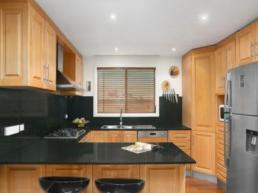

## Features include:

- Two double sized bedrooms equipped with built-in wardrobes
- Generous open plan living and dining area with parkland views
- Sleek timber kitchen with black stone benches and splashback
- Kitchen boasts stainless steel appliances and built-in dishwasher
- Two modern spacious bathrooms
- Solid polished timber floorboards and split system air conditioning
- Spacious easy-care courtyard, ideal for alfresco entertaining
- A stones throw to local transport, cafes and schools with pristine beaches nearby.