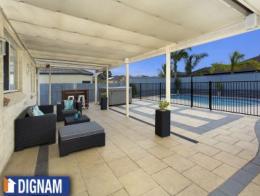

### 9 Red Ash Drive Woonona, NSW

If size and space are 2 desirable criteria for you, then this expansive family home will surely impress featuring:

- Multiple open plan living areas on the ground floor, all with an abundance of natural light.
- 4 large bedrooms, 3 with built in wardrobes and master suite with ensuite and walk in wardrobe.
- Attractive polished timber floorboards throughout the living area.
- Large kitchen with ample cupboard space and quality stainless steel appliances.
- Double garage with internal access.
- Huge covered al fresco entertaining area overlooking the stunning in-ground swimming pool and enclosed rear yard.
- Fully landscaped low maintenance front and rear gardens.
- Massive laundry room with additional separate toilet and walk in linen.