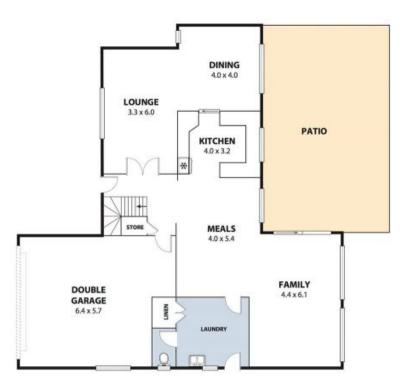

### 9 Red Ash Drive Woonona, NSW

If size and space are 2 desirable criteria for you, then this expansive family home will surely impress featuring:

- Multiple open plan living areas on the ground floor, all with an abundance of natural light.
- 4 large bedrooms, 3 with built in wardrobes and master suite with ensuite and walk in wardrobe.
- Attractive polished timber floorboards throughout the living area.
- Large kitchen with ample cupboard space and quality stainless steel appliances.
- Double garage with internal access.
- Huge covered al fresco entertaining area overlooking the stunning in-ground swimming pool and enclosed rear yard.
- Fully landscaped low maintenance front and rear gardens.
- Massive laundry room with additional separate toilet and walk in linen.