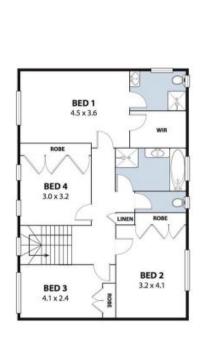

### 9 Red Ash Drive Woonona, NSW

If size and space are 2 desirable criteria for you, then this expansive family home will surely impress featuring:

- Multiple open plan living areas on the ground floor, all with an abundance of natural light.
- 4 large bedrooms, 3 with built in wardrobes and master suite with ensuite and walk in wardrobe.
- Attractive polished timber floorboards throughout the living area.
- Large kitchen with ample cupboard space and quality stainless steel appliances.
- Double garage with internal access.
- Huge covered al fresco entertaining area overlooking the stunning in-ground swimming pool and enclosed rear yard.
- Fully landscaped low maintenance front and rear gardens.
- Massive laundry room with additional separate toilet and walk in linen.