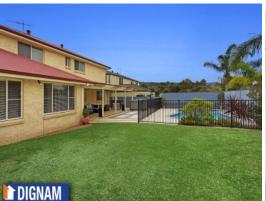

### 9 Red Ash Drive Woonona, NSW

If size and space are 2 desirable criteria for you, then this expansive family home will surely impress featuring:

- Multiple open plan living areas on the ground floor, all with an abundance of natural light.
- 4 large bedrooms, 3 with built in wardrobes and master suite with ensuite and walk in wardrobe.
- Attractive polished timber floorboards throughout the living area.
- Large kitchen with ample cupboard space and quality stainless steel appliances.
- Double garage with internal access.
- Huge covered al fresco entertaining area overlooking the stunning in-ground swimming pool and enclosed rear yard.
- Fully landscaped low maintenance front and rear gardens.
- Massive laundry room with additional separate toilet and walk in linen.