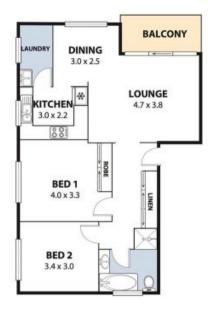

## Features Include:

- Bright and sunny North-Easterly aspect
- Generous size living and dining area
- Spacious kitchen
- Internal laundry
- Large linen and storage cupboards
- Large lock up garage/storage area
- Generous size bedrooms
- Separate shower and bath