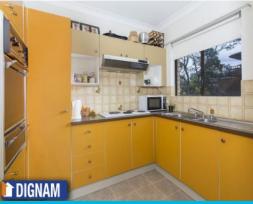

## Features Include:

- Bright and sunny North-Easterly aspect
- Generous size living and dining area
- Spacious kitchen
- Internal laundry
- Large linen and storage cupboards
- Large lock up garage/storage area
- Generous size bedrooms
- Separate shower and bath