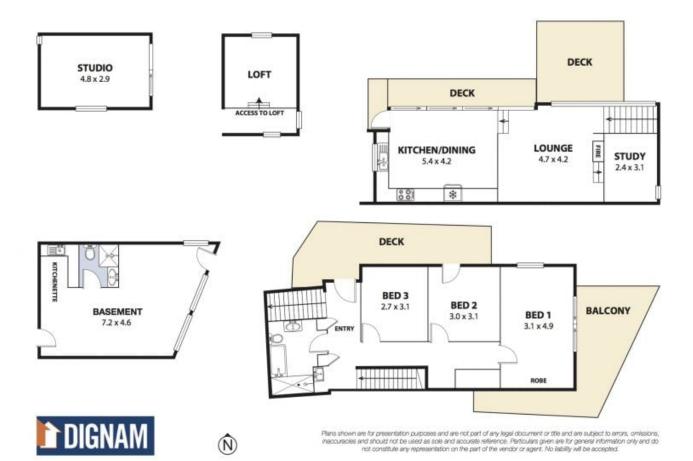

## Property Features:

DIGNAM

- North facing aspect
- Open plan living, dining and kitchen
- Polished concrete floors
- Locally handmade recy

**Price:** \$1,251,000 **Council Rates:** \$520.00 p/q

Water Rates: \$250.00/year (approx)