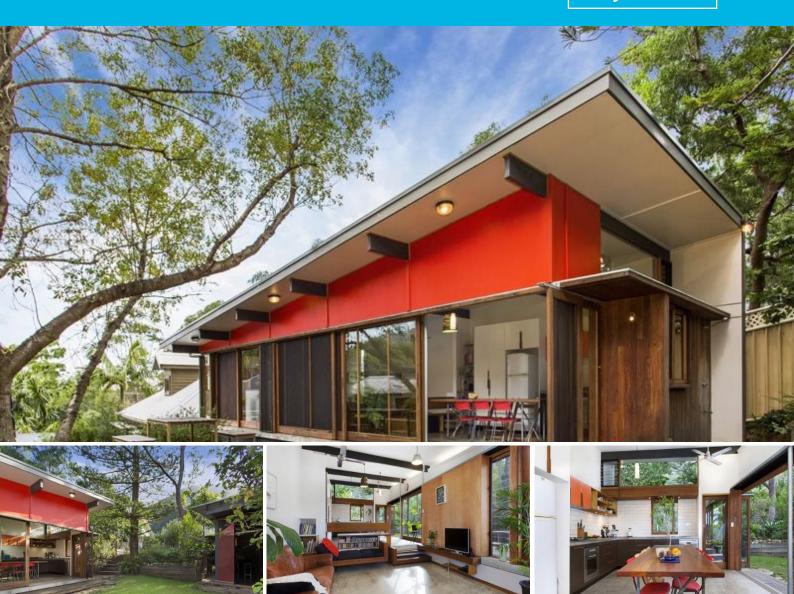

## Sustainable design meets coastal living.

This unique, modern family home makes the most of its northerly aspect with a blend of indoor and outdoor living areas. Enjoy a 10 minute stroll to Stanwell Park Beach or just relax in your own private oasis, this is coastal living at its best.

DIGNAM

Large recycled timber sliding doors allow light to flood through the living spaces in winter, while mature deciduous trees provide a canopy of shade during the summer months. A log burning stove, underfloor heating - in the bathroom and foyer - and thermal properties of the concrete floors also keep the family comfortable year round.

With dual access, ample space to entertain all year round and in close proximity to Sydney, this property is indeed a rare find!