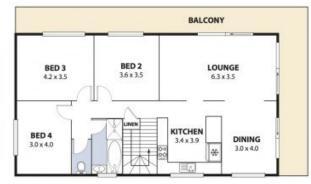

- An elevated setting in an extremely private location, encompassing a northern aspect and stunning views.

- 3 large and separate living rooms, perfect for each member of the family to adopt their own separate space.

- 2 bathrooms with a 3rd bathroom off the laundry for a quick rinse after the beach.

- 4 bedrooms plus study room.
- Outstanding wrap-around balcony along the entire north-eastern fa?ade.

- Double car accommodation with the advantage of off street parking available for leisure vehicles.

Pans shown are for presentation purposes and are not part of any legal document or fille and are subject to errors, omissions, inaccuracies and should not be used as sole and accurate reference. Particulars given are for general information only and do not constitute any representation on the part of the vendor or agent. No fability will be accurated.