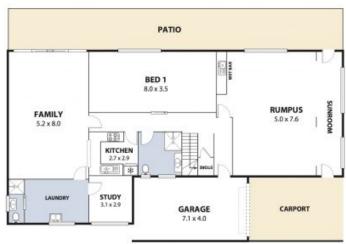

- An elevated setting in an extremely private location, encompassing a northern aspect and stunning views.

- 3 large and separate living rooms, perfect for each member of the family to adopt their own separate space.

- 2 bathrooms with a 3rd bathroom off the laundry for a quick rinse after the beach.

- 4 bedrooms plus study room.
- Outstanding wrap-around balcony along the entire north-eastern fa?ade.

- Double car accommodation with the advantage of off street parking available for leisure vehicles.

Pans shown are for presentation purposes and are not part of any legal document or fille and are subject to errors, omissions, inaccuracies and should not be used as sole and accurate reference. Particulars given are for general information only and do not constitute any representation on the part of the vendor or agent. No fability will be accurated.