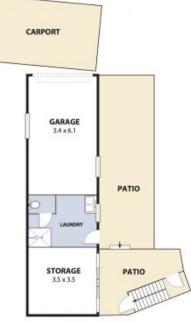

- 2 separate living areas, both with a north-easterly outlook.
- A flexible floorplan with the option of a 4th bedroom conversion.
- Neat and tidy updated kitchen opening onto the family room.
- Extensive patio area overlooking the private rear garden.
- Additional separate storage room to hide away all of those extra items.
- External laundry with second shower and toilet.
- Single lock up garage plus additional carport space.