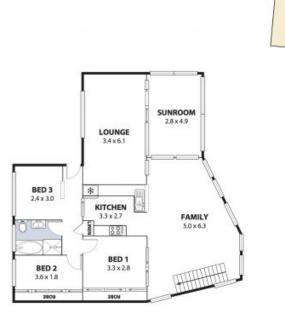

- 2 separate living areas, both with a north-easterly outlook.
- A flexible floorplan with the option of a 4th bedroom conversion.
- Neat and tidy updated kitchen opening onto the family room.
- Extensive patio area overlooking the private rear garden.
- Additional separate storage room to hide away all of those extra items.
- External laundry with second shower and toilet.
- Single lock up garage plus additional carport space.