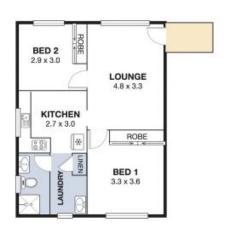

## Ship-Shape Villa

Set at the rear of a small and well maintained complex of 3, this neat and tidy 2 bedroom villa is an ideal investment or entry level property. Both of the bedrooms and lounge room are well proportioned and the floorplan is practical, allowing for plenty of natural light in the living space. Located in an excellent position with easy access to transport, schools, Woonona CBD and the beach. Having been well-maintained, you can either move straight in or rent out immediately. Property features include:

- 2 good sized bedrooms, both with built in wardrobes.
- Updated kitchen with appliances in excellent condition.
- North facing living room.
- Separate internal laundry.
- Single covered car parking space.

**Matt Dignam** 

**Matt Dignam** 

02 4267 5377

Plans shown are for presentation purposes and are not part of any legal document or title and are subject to errors, omissions, inaccuracies and should not be used as sole and accurate reference. Particulars given are for general information only and do not constitute any representation on the part of the vendor or agent. No liability will be accepted.