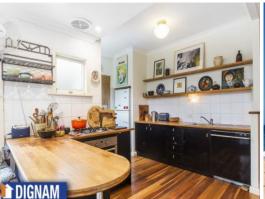

## **Urban Eclectic Oasis**

- Endless character with wide timber floorboards throughout the ground floor and high ceilings to create an extra sense of space.
- The potential for multiple home offices, with a light and bright study nook on the upper floor capturing the beautiful ocean outlook.
- Attractive kitchen with timber benchtops, stainless steel appliances and dishwasher.
- Private rear gardens with al fresco entertaining area and commanding views of the escarpment.
- Single garage and an abundance of storage space.