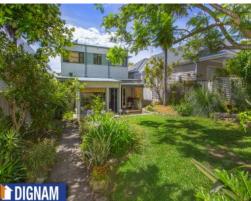

## **Urban Eclectic Oasis**

- Endless character with wide timber floorboards throughout the ground floor and high ceilings to create an extra sense of space.
- The potential for multiple home offices, with a light and bright study nook on the upper floor capturing the beautiful ocean outlook.
- Attractive kitchen with timber benchtops, stainless steel appliances and dishwasher.
- Private rear gardens with al fresco entertaining area and commanding views of the escarpment.
- Single garage and an abundance of storage space.