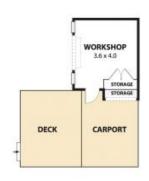

## **Urban Eclectic Oasis**

- Endless character with wide timber floorboards throughout the ground floor and high ceilings to create an extra sense of space.
- The potential for multiple home offices, with a light and bright study nook on the upper floor capturing the beautiful ocean outlook.
- Attractive kitchen with timber benchtops, stainless steel appliances and dishwasher.
- Private rear gardens with al fresco entertaining area and commanding views of the escarpment.
- Single garage and an abundance of storage space.