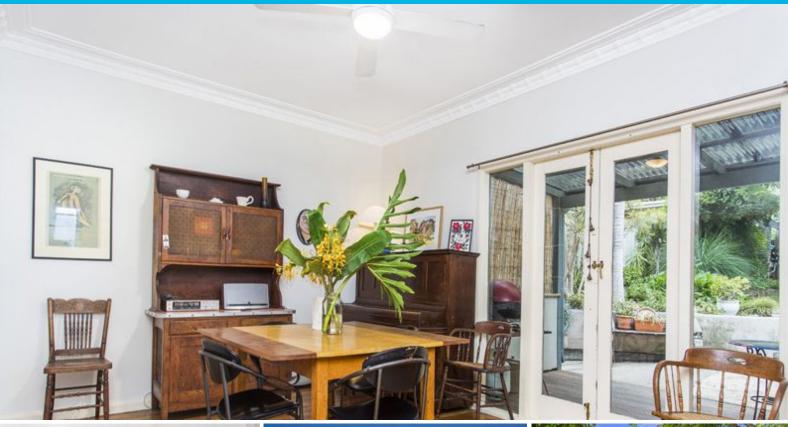

## **Urban Eclectic Oasis**

- Endless character with wide timber floorboards throughout the ground floor and high ceilings to create an extra sense of space.
- The potential for multiple home offices, with a light and bright study nook on the upper floor capturing the beautiful ocean outlook.
- Attractive kitchen with timber benchtops, stainless steel appliances and dishwasher.
- Private rear gardens with al fresco entertaining area and commanding views of the escarpment.
- Single garage and an abundance of storage space.