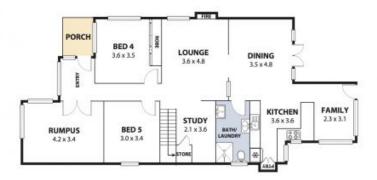

## **Urban Eclectic Oasis**

- Endless character with wide timber floorboards throughout the ground floor and high ceilings to create an extra sense of space.
- The potential for multiple home offices, with a light and bright study nook on the upper floor capturing the beautiful ocean outlook.
- Attractive kitchen with timber benchtops, stainless steel appliances and dishwasher.
- Private rear gardens with al fresco entertaining area and commanding views of the escarpment.
- Single garage and an abundance of storage space.