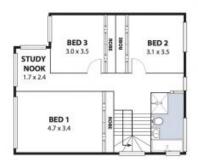

## **Urban Eclectic Oasis**

- Endless character with wide timber floorboards throughout the ground floor and high ceilings to create an extra sense of space.
- The potential for multiple home offices, with a light and bright study nook on the upper floor capturing the beautiful ocean outlook.
- Attractive kitchen with timber benchtops, stainless steel appliances and dishwasher.
- Private rear gardens with al fresco entertaining area and commanding views of the escarpment.
- Single garage and an abundance of storage space.