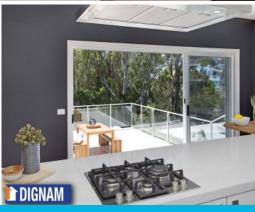

## Sprawling Family Sanctuary with Eternal Ocean Views

- Exceptional chef's kitchen with Caesarstone benchtops, stainless steel appliances and a striking timber breakfast bar feature.
- 2 large, separate open plan living areas with rumpus room ideal as a children's play space / teenage retreat.
- Stunning sun soaked al fresco entertaining terrace to make you the envy of your guests
- Separate master suite with ensuite and walk in wardrobe, positioned to capture vistas of the ocean and tranquil leafy outlook.
- 5 additional bedrooms, each of excellent proportion and with built in wardrobes, serviced by 2 further full-size family bathrooms.
- Attractive timber flooring throughout.
- Double lock up garage plus additional off street car space.