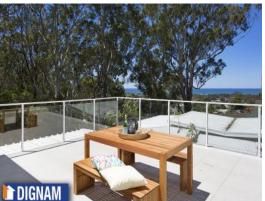

## Sprawling Family Sanctuary with Eternal Ocean Views

- Exceptional chef's kitchen with Caesarstone benchtops, stainless steel appliances and a striking timber breakfast bar feature.
- 2 large, separate open plan living areas with rumpus room ideal as a children's play space / teenage retreat.
- Stunning sun soaked al fresco entertaining terrace to make you the envy of your guests
- Separate master suite with ensuite and walk in wardrobe, positioned to capture vistas of the ocean and tranquil leafy outlook.
- 5 additional bedrooms, each of excellent proportion and with built in wardrobes, serviced by 2 further full-size family bathrooms.
- Attractive timber flooring throughout.
- Double lock up garage plus additional off street car space.