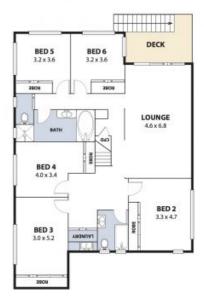

## Sprawling Family Sanctuary with Eternal Ocean Views

- Exceptional chef's kitchen with Caesarstone benchtops, stainless steel appliances and a striking timber breakfast bar feature.
- 2 large, separate open plan living areas with rumpus room ideal as a children's play space / teenage retreat.
- Stunning sun soaked al fresco entertaining terrace to make you the envy of your guests
- Separate master suite with ensuite and walk in wardrobe, positioned to capture vistas of the ocean and tranquil leafy outlook.
- 5 additional bedrooms, each of excellent proportion and with built in wardrobes, serviced by 2 further full-size family bathrooms.
- Attractive timber flooring throughout.
- Double lock up garage plus additional off street car space.