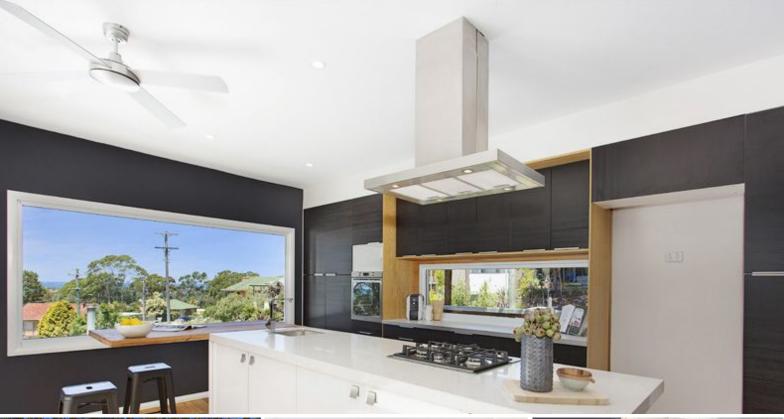

## Sprawling Family Sanctuary with Eternal Ocean Views

- Exceptional chef's kitchen with Caesarstone benchtops, stainless steel appliances and a striking timber breakfast bar feature.
- 2 large, separate open plan living areas with rumpus room ideal as a children's play space / teenage retreat.
- Stunning sun soaked al fresco entertaining terrace to make you the envy of your guests
- Separate master suite with ensuite and walk in wardrobe, positioned to capture vistas of the ocean and tranquil leafy outlook.
- 5 additional bedrooms, each of excellent proportion and with built in wardrobes, serviced by 2 further full-size family bathrooms.
- Attractive timber flooring throughout.
- Double lock up garage plus additional off street car space.