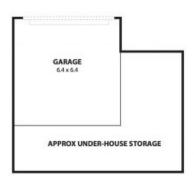

## Sprawling Family Sanctuary with Eternal Ocean Views

- Exceptional chef's kitchen with Caesarstone benchtops, stainless steel appliances and a striking timber breakfast bar feature.
- 2 large, separate open plan living areas with rumpus room ideal as a children's play space / teenage retreat.
- Stunning sun soaked al fresco entertaining terrace to make you the envy of your guests
- Separate master suite with ensuite and walk in wardrobe, positioned to capture vistas of the ocean and tranquil leafy outlook.
- 5 additional bedrooms, each of excellent proportion and with built in wardrobes, serviced by 2 further full-size family bathrooms.
- Attractive timber flooring throughout.
- Double lock up garage plus additional off street car space.