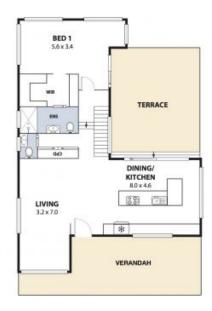

## Sprawling Family Sanctuary with Eternal Ocean Views

- Exceptional chef's kitchen with Caesarstone benchtops, stainless steel appliances and a striking timber breakfast bar feature.
- 2 large, separate open plan living areas with rumpus room ideal as a children's play space / teenage retreat.
- Stunning sun soaked al fresco entertaining terrace to make you the envy of your guests
- Separate master suite with ensuite and walk in wardrobe, positioned to capture vistas of the ocean and tranquil leafy outlook.
- 5 additional bedrooms, each of excellent proportion and with built in wardrobes, serviced by 2 further full-size family bathrooms.
- Attractive timber flooring throughout.
- Double lock up garage plus additional off street car space.