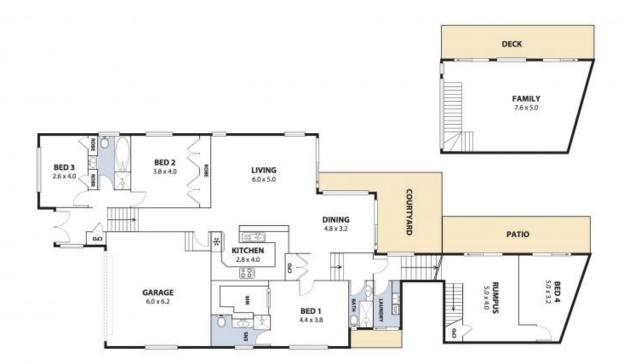

## A DREAM HOME FOR SUMMER

Perfectly positioned in the popular and exclusive Sandon Point Estate, this stunning and immaculately presented split level 4 bedroom home has nothing for you to do, except move in and enjoy summer living by the beach. At first glance, the home appears quaint with its handsome street presence and tasteful native front gardens, yet beyond the commanding double front doors is a generously proportioned and never ending haven, with distinct living zones to cater for large families and entertainment. It feels like the home never ends as you walk from one room to the next. Features include:

- 4 double bedrooms, master with enormous walk in wardrobe plus ensuite and the others all with built ins.
- 3 extensive open plan living areas with the loft style family room encompassing a relaxing sun deck to enjoy the ocean and escarpment views looking north along the coast.
- Sparkling in ground swimming pool ? the perfect addition for hot summer days and entertaining in the warmer months.
- Double remote entry garage with internal access.