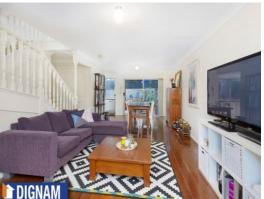

- 2 large bedrooms, both with built in wardrobes.
- Quaint balcony off the master bedroom.
- Striking timber flooring throughout the open plan living.
- Neat and tidy kitchen with dishwasher.
- Sunny rear courtyard with a perfect outdoor entertaining area.
- The convenience of an additional toilet downstairs.
- Single garage with internal access.