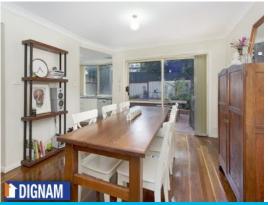

- 2 large bedrooms, both with built in wardrobes.
- Quaint balcony off the master bedroom.
- Striking timber flooring throughout the open plan living.
- Neat and tidy kitchen with dishwasher.
- Sunny rear courtyard with a perfect outdoor entertaining area.
- The convenience of an additional toilet downstairs.
- Single garage with internal access.