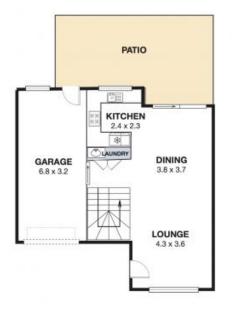

## The Ultimate Townhouse

This immaculate 2 bedroom townhouse is nothing less than impressive in both presentation and design, with open plan living, large bedrooms and attractive features. There is nothing to do except to move in and enjoy a low maintenance lifestyle, or rent straight out as an ideal investment. Situated in a quiet and sought after location with easy access to both Corrimal and Woonona CBDs. Features include:

- 2 large bedrooms, both with built in wardrobes.
- Quaint balcony off the master bedroom.
- Striking timber flooring throughout the open plan living.
- Neat and tidy kitchen with dishwasher.
- Sunny rear courtyard with a perfect outdoor entertaining area.
- The convenience of an additional toilet downstairs.
- Single garage with internal access.