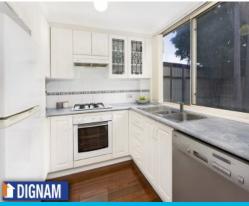

- 2 large bedrooms, both with built in wardrobes.
- Quaint balcony off the master bedroom.
- Striking timber flooring throughout the open plan living.
- Neat and tidy kitchen with dishwasher.
- Sunny rear courtyard with a perfect outdoor entertaining area.
- The convenience of an additional toilet downstairs.
- Single garage with internal access.