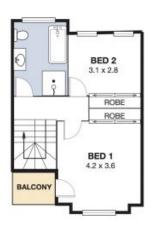

## The Ultimate Townhouse

This immaculate 2 bedroom townhouse is nothing less than impressive in both presentation and design, with open plan living, large bedrooms and attractive features. There is nothing to do except to move in and enjoy a low maintenance lifestyle, or rent straight out as an ideal investment. Situated in a quiet and sought after location with easy access to both Corrimal and Woonona CBDs. Features include:

- 2 large bedrooms, both with built in wardrobes.
- Quaint balcony off the master bedroom.
- Striking timber flooring throughout the open plan living.
- Neat and tidy kitchen with dishwasher.
- Sunny rear courtyard with a perfect outdoor entertaining area.
- The convenience of an additional toilet downstairs.
- Single garage with internal access.