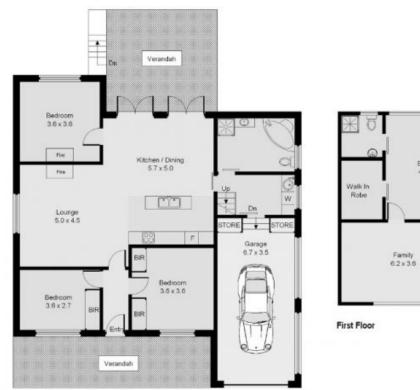

One pivotal feature of the residence is the exquisite and extremely large master suite, which occupies the complete upper floor of the home and is positioned to capture water glimpses and ample natural light. Work and study or create and relax in the loft-style parents retreat and enjoy the benefits of your private walk in wardrobe and ensuite.

- Attractive galley-style timber kitchen, central to the home, with granite bench tops and dishwasher.
- A tranquil north facing al fresco entertaining area with commanding vistas of the escarpment.
- Open plan living area with a cosy slow combustion fireplace to see you through the cooler months.

- Enclosed rear yard.

Price: Contact Agent
Council Rates: \$572.00 p/q
Water Rates: \$264.00 p/q

**Adam McMahon** 

**Adam McMahon** 

02 4267 5377

Bedroom 4.7 x 4.2

Dn-

Ground Floor