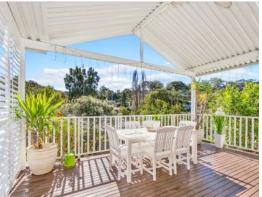

- Attractive galley-style timber kitchen, central to the home, with granite bench tops and dishwasher.
- A tranquil north facing al fresco entertaining area with commanding vistas of the escarpment.
- Open plan living area with a cosy slow combustion fireplace to see you through the cooler months.