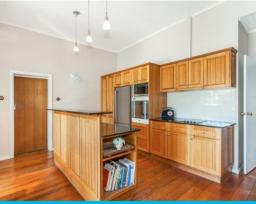

- Attractive galley-style timber kitchen, central to the home, with granite bench tops and dishwasher.
- A tranquil north facing al fresco entertaining area with commanding vistas of the escarpment.
- Open plan living area with a cosy slow combustion fireplace to see you through the cooler months.