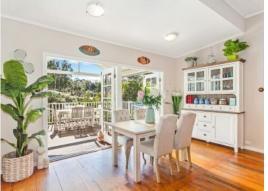

- Attractive galley-style timber kitchen, central to the home, with granite bench tops and dishwasher.
- A tranquil north facing al fresco entertaining area with commanding vistas of the escarpment.
- Open plan living area with a cosy slow combustion fireplace to see you through the cooler months.