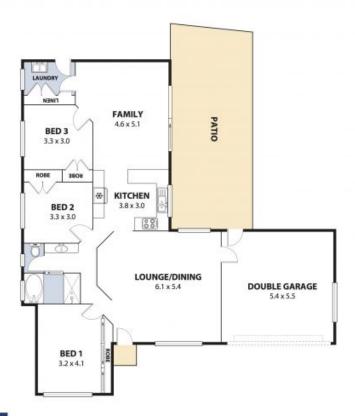

## **Embrace the Peaceful Location**

Peacefully nestled in a quiet and highly sought after pocket of Woonona, surrounded by other quality homes, this immaculately presented north facing residence makes for single level family living at its best. Do not compromise on space, with 2 large, separate living areas and well-proportioned rooms throughout. The home is positioned to capture ample natural light throughout the day and offers a functional open plan living-style layout. Features include:

- 3 bedrooms all with built in wardrobes.
- Central updated kitchen with ample cupboard space and breakfast bar.
- Massive covered outdoor entertaining area overlooking the enclosed rear yard.
- 3 way bathroom having separate toilet.
- Double garage with both internal access and direct access to the rear yard.
- Separate internal laundry.