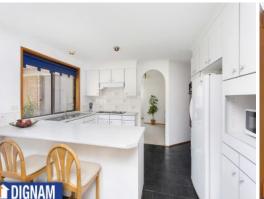

- 3 bedrooms all with built in wardrobes.
- Central updated kitchen with ample cupboard space and breakfast bar.
- Massive covered outdoor entertaining area overlooking the enclosed rear yard.
- 3 way bathroom having separate toilet.
- Double garage with both internal access and direct access to the rear yard.
- Separate internal laundry.