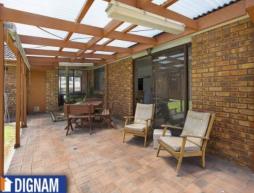

- 3 bedrooms all with built in wardrobes.
- Central updated kitchen with ample cupboard space and breakfast bar.
- Massive covered outdoor entertaining area overlooking the enclosed rear yard.
- 3 way bathroom having separate toilet.
- Double garage with both internal access and direct access to the rear yard.
- Separate internal laundry.