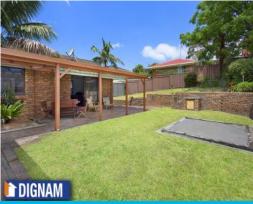

- 3 bedrooms all with built in wardrobes.
- Central updated kitchen with ample cupboard space and breakfast bar.
- Massive covered outdoor entertaining area overlooking the enclosed rear yard.
- 3 way bathroom having separate toilet.
- Double garage with both internal access and direct access to the rear yard.
- Separate internal laundry.