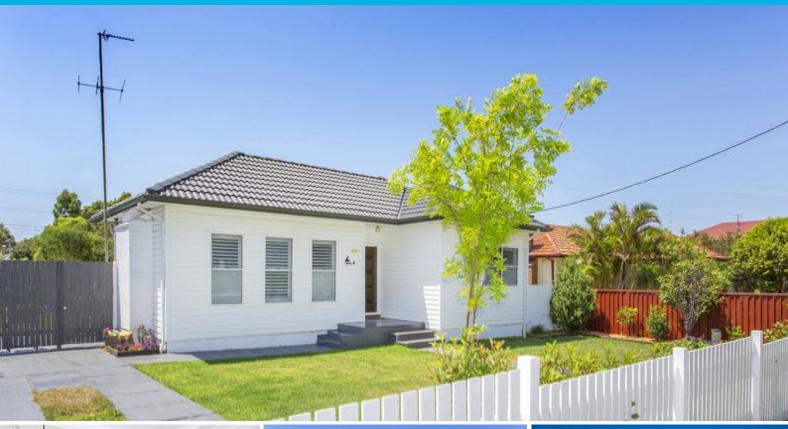

## dignam

29 Cotterill Avenue Woonona, NSW

\$732,500

## **Exceptional Family Residence**

Located an enviable 600m (approx.) to the sand and surf, this classic 3 bedroom residence offers the convenience of a central location with stylish and well-proportioned interiors in one entire package. Completely renovated and with not a blade of grass out of place, nothing is left for you to do except move in and embrace family living at its finest. Quality has been echoed in the design every step of the way and without compromising on space, this home is sure to impress. Features include:

- 3 generous sized bedrooms, 2 with built-in wardrobes.
- -Spacious open plan living area capturing ample natural light from the north-easterly aspect.
- Well-appointed kitchen with stainless steel appliances, plenty of cupboard space and the convenience of a dishwasher.
- A luxurious resort-style bathroom with a lavish free standing bath overlooking a Balinese inspired courtyard.
- Meticulously manicured front gardens complementing the attractive aspect of the home.
- Off street parking available.