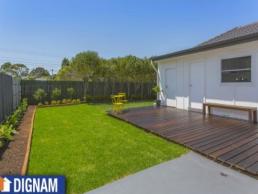

- 3 generous sized bedrooms, 2 with built-in wardrobes.
- -Spacious open plan living area capturing ample natural light from the north-easterly aspect.
- Well-appointed kitchen with stainless steel appliances, plenty of cupboard space and the convenience of a dishwasher.
- A luxurious resort-style bathroom with a lavish free standing bath overlooking a Balinese inspired courtyard.
- Meticulously manicured front gardens complementing the attractive aspect of the home.
- Off street parking available.