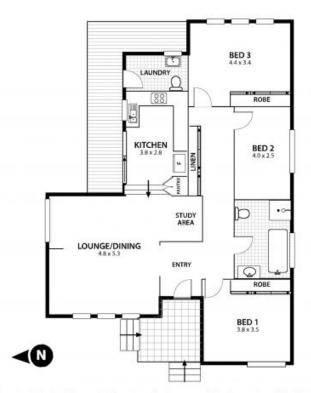

- 3 generous sized bedrooms, 2 with built-in wardrobes.
- -Spacious open plan living area capturing ample natural light from the north-easterly aspect.
- Well-appointed kitchen with stainless steel appliances, plenty of cupboard space and the convenience of a dishwasher.
- A luxurious resort-style bathroom with a lavish free standing bath overlooking a Balinese inspired courtyard.
- Meticulously manicured front gardens complementing the attractive aspect of the home.
- Off street parking available.