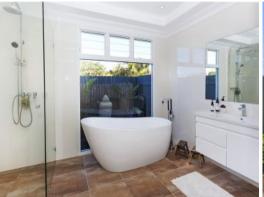

- 3 generous sized bedrooms, 2 with built-in wardrobes.
- -Spacious open plan living area capturing ample natural light from the north-easterly aspect.
- Well-appointed kitchen with stainless steel appliances, plenty of cupboard space and the convenience of a dishwasher.
- A luxurious resort-style bathroom with a lavish free standing bath overlooking a Balinese inspired courtyard.
- Meticulously manicured front gardens complementing the attractive aspect of the home.
- Off street parking available.