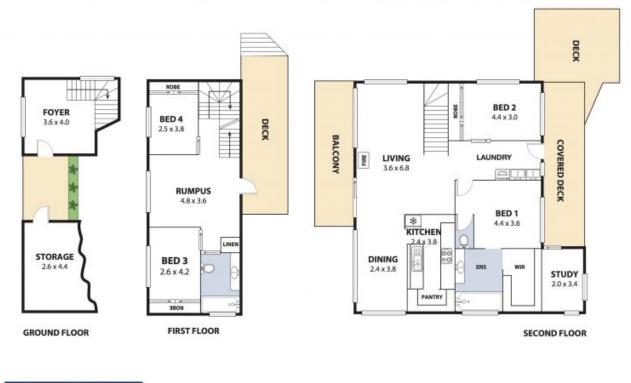

- 4 bedrooms, 3 with built in wardrobes and master with walk in plus ensuite.

- Open plan living room with slow combustion fireplace, cathedral ceilings, exposed timber beams and highlight windows to capture the northern sun.
- Balcony positioned to take in the breathtaking escarpment views plus additional outdoor entertaining area with a bushland backdrop.
- Separate second living area central to bedrooms 3 and 4 ? an ideal children's play area/teenage retreat.
- Additional and convenient external lock up storage room.

- Single off street car parking space.

Be up to date with Bull

 Price:
 \$755,000

 Council Rates:
 \$491.00 p/q

Adam McMahon

Adam McMahon 02 4267 5377

Plans shown are for presentation purposes and are not part of any legal document or Me and are subject to errors, omissions, inaccuracies and should not be used as sole and accurate reference. Particulars given are for general information only and do not constitute any representation on the part of the vendor or agent. No lability will be accepted.