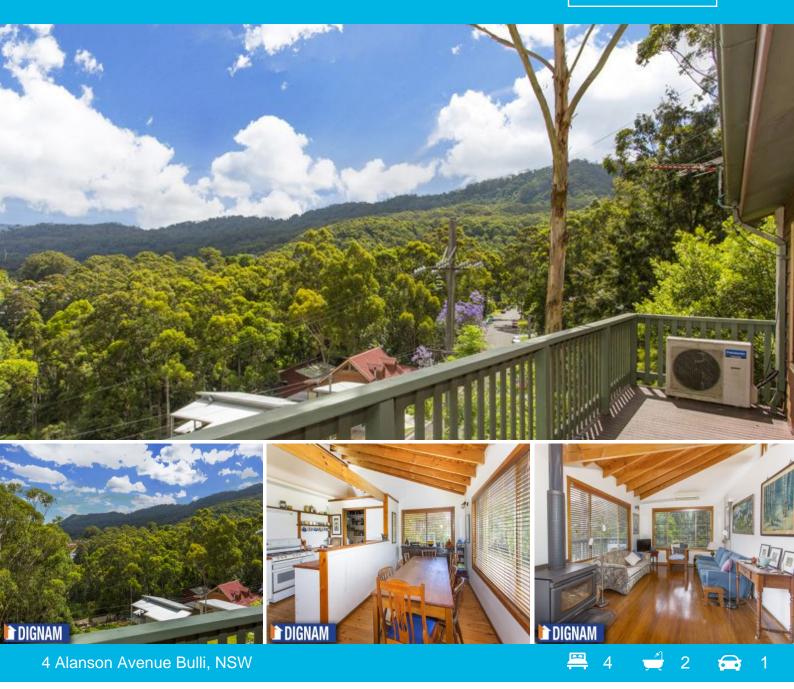

## Idyllic Treetop Haven

Situated high amongst the treetops in a picturesque and peaceful escarpment setting, this 4 bedroom family haven is your chance to secure a quintessential bushland escape without sacrificing an abundance of space or a central location. Be surrounded by nature with the sounds of beautiful birds in the background and lush flora visible from every angle. The home is set across 3 levels and with 2 separate living areas, is suitable for those requiring space for either the family or just some extra room to move. Features include:

- 4 bedrooms, 3 with built in wardrobes and master with walk in plus ensuite.

- Open plan living room with slow combustion fireplace, cathedral ceilings, exposed timber beams and highlight windows to capture the northern sun.
- Balcony positioned to take in the breathtaking escarpment views plus additional outdoor entertaining area with a bushland backdrop.
- Separate second living area central to bedrooms 3 and 4 ? an ideal children's play area/teenage retreat.
- Additional and convenient external lock up storage room.

- Single off street car parking space.

Be up to date with Bull

 Price:
 \$755,000

 Council Rates:
 \$491.00 p/q

Adam McMahon

Adam McMahon 02 4267 5377

Plans shown are for presentation purposes and are not part of any legal document or Me and are subject to errors, omissions, inaccuracies and should not be used as sole and accurate reference. Particulars given are for general information only and do not constitute any representation on the part of the vendor or agent. No lability will be accepted.