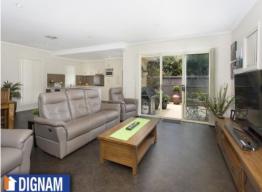

Features include:

- Large open plan living space with high ceilings.
- Private al fresco entertaining area and courtyard.
- Contemporary kitchen with stone benchtops, dishwasher, quality appliances and heaps of cupboard space.
- Huge master bedroom with ensuite and a massive walk in robe.
- 2 large additional bedrooms with built in wardrobes.
- Ducted air conditioning throughout.
- Double remote entry garage with internal access.