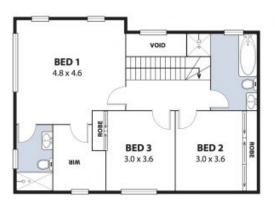

Features include:

- Large open plan living space with high ceilings.
- Private al fresco entertaining area and courtyard.
- Contemporary kitchen with stone benchtops, dishwasher, quality appliances and heaps of cupboard space.
- Huge master bedroom with ensuite and a massive walk in robe.
- 2 large additional bedrooms with built in wardrobes.
- Ducted air conditioning throughout.
- Double remote entry garage with internal access.