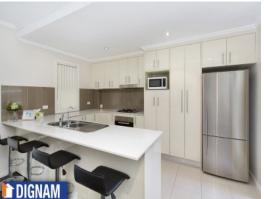

Features include:

- Large open plan living space with high ceilings.
- Private al fresco entertaining area and courtyard.
- Contemporary kitchen with stone benchtops, dishwasher, quality appliances and heaps of cupboard space.
- Huge master bedroom with ensuite and a massive walk in robe.
- 2 large additional bedrooms with built in wardrobes.
- Ducted air conditioning throughout.
- Double remote entry garage with internal access.