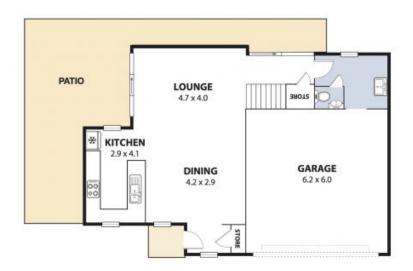

## Large, Quality, Central Townhouse

The combination of space, quality and low maintenance living make this as new contemporary townhouse a rare offering. From the moment you enter, you will immediately appreciate the thoughtful presentation elements and quality of the residence. Situated in a quiet and extremely well maintained complex, you will be centrally positioned within walking distance to Woonona CBD, schools and parks, as well as with easy access to the beach.

Features include:

- Large open plan living space with high ceilings.
- Private al fresco entertaining area and courtyard.
- Contemporary kitchen with stone benchtops, dishwasher, quality appliances and heaps of cupboard space.
- Huge master bedroom with ensuite and a massive walk in robe.
- 2 large additional bedrooms with built in wardrobes.
- Ducted air conditioning throughout.
- Double remote entry garage with internal access.