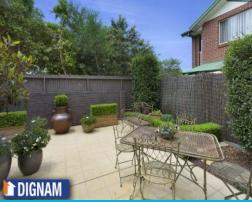

Features include:

- Large open plan living space with high ceilings.
- Private al fresco entertaining area and courtyard.
- Contemporary kitchen with stone benchtops, dishwasher, quality appliances and heaps of cupboard space.
- Huge master bedroom with ensuite and a massive walk in robe.
- 2 large additional bedrooms with built in wardrobes.
- Ducted air conditioning throughout.
- Double remote entry garage with internal access.