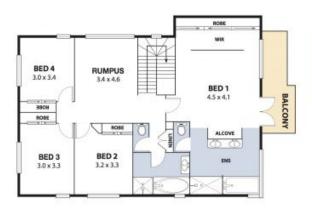

Executive features include:

- Four bedrooms with built in wardrobes
- Double lock up garage
- Two full sized bathrooms and separate powder room
- Three large open living areas
- Low maintenance private back yard
- Ducted air conditioning throughout
- Spacious and functional separate study area
- Covered outdoor decking area perfect for entertaining