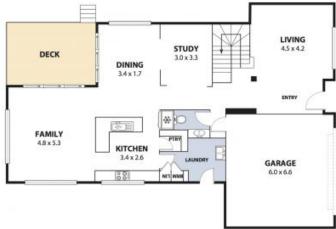

Executive features include:

- Four bedrooms with built in wardrobes
- Double lock up garage
- Two full sized bathrooms and separate powder room
- Three large open living areas
- Low maintenance private back yard
- Ducted air conditioning throughout
- Spacious and functional separate study area
- Covered outdoor decking area perfect for entertaining