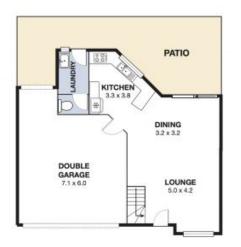

## Move Straight in - Perfect Townhouse

This immaculate 2 bedroom townhouse has large bedrooms and attractive features. There is nothing to do except to move in or rent straight out as an ideal investment. Situated in a quiet and sought after location with easy access to both Corrimal and Woonona CBDs. Features include:

- 2 large bedrooms, both with walk in wardrobes.
- Quiet complex of only 10.
- Quality build and open plan living.
- Neat and tidy kitchen with dishwasher.
- Private rear courtyard with a perfect outdoor entertaining area.
- Large double lock up garage with remote, internal access and single roller door to courtyard.