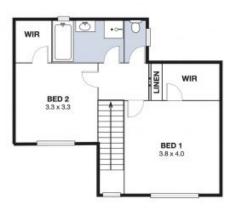

## Move Straight in - Perfect Townhouse

This immaculate 2 bedroom townhouse has large bedrooms and attractive features. There is nothing to do except to move in or rent straight out as an ideal investment. Situated in a quiet and sought after location with easy access to both Corrimal and Woonona CBDs. Features include:

- 2 large bedrooms, both with walk in wardrobes.
- Quiet complex of only 10.
- Quality build and open plan living.
- Neat and tidy kitchen with dishwasher.
- Private rear courtyard with a perfect outdoor entertaining area.
- Large double lock up garage with remote, internal access and single roller door to courtyard.