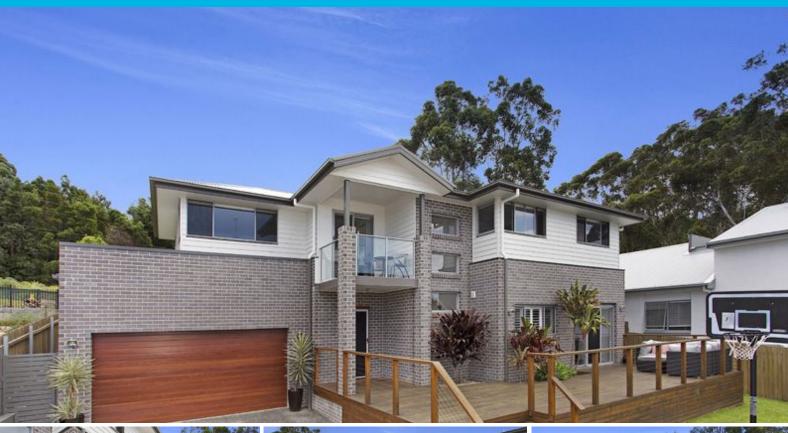

## Private Executive Home

Situated at the height of popular Edgewood Estate, with a serene escarpment backdrop that cannot be built out, this five star executive residence is sure to tick all of the boxes for you and your family. Being only 4 years old, surrounded by other quality homes and set off the street on a private 704sqm (approx.) block, enjoy the extensive indoor and outdoor living options, plus the added bonus of a stunning in ground swimming pool for the warm summer days ahead. The home features:

- A beautiful outlook with views right across Woonona towards the Pacific Ocean.
- 4 bedrooms including a massive master suite with walk in wardrobe, ensuite and a private balcony with aspect to capture the ocean views.
- Executive kitchen with stainless steel appliances, dishwasher, Caesarstone benchtops and a decadent walk in pantry.
- 3 Separate living areas with upstairs rumpus room being perfect as a children's play area.
- Extensive entertaining options, with private all fresco pavilion overlooking the pool, plus a large north east facing sun deck spanning the front of the home.
- Attractive bamboo flooring throughout.