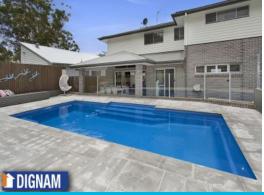

## Private Executive Home

Situated at the height of popular Edgewood Estate, with a serene escarpment backdrop that cannot be built out, this five star executive residence is sure to tick all of the boxes for you and your family. Being only 4 years old, surrounded by other quality homes and set off the street on a private 704sqm (approx.) block, enjoy the extensive indoor and outdoor living options, plus the added bonus of a stunning in ground swimming pool for the warm summer days ahead. The home features:

- A beautiful outlook with views right across Woonona towards the Pacific Ocean.
- 4 bedrooms including a massive master suite with walk in wardrobe, ensuite and a private balcony with aspect to capture the ocean views.
- Executive kitchen with stainless steel appliances, dishwasher, Caesarstone benchtops and a decadent walk in pantry.
- 3 Separate living areas with upstairs rumpus room being perfect as a children's play area.
- Extensive entertaining options, with private all fresco pavilion overlooking the pool, plus a large north east facing sun deck spanning the front of the home.
- Attractive bamboo flooring throughout.