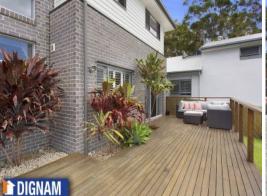

- A beautiful outlook with views right across Woonona towards the Pacific Ocean.
- 4 bedrooms including a massive master suite with walk in wardrobe, ensuite and a private balcony with aspect to capture the ocean views.
- Executive kitchen with stainless steel appliances, dishwasher, Caesarstone benchtops and a decadent walk in pantry.
- 3 Separate living areas with upstairs rumpus room being perfect as a children's play area.
- Extensive entertaining options, with private all fresco pavilion overlooking the pool, plus a large north east facing sun deck spanning the front of the home.
- Attractive bamboo flooring throughout.