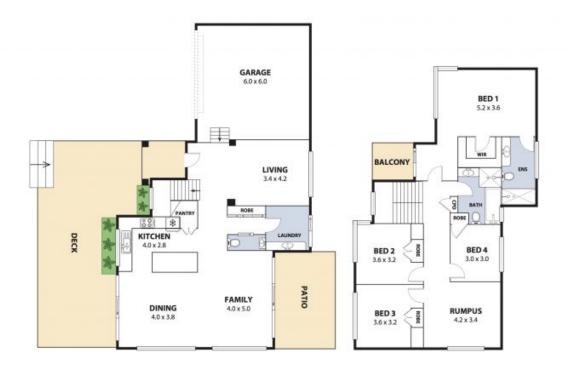

## Private Executive Home

Situated at the height of popular Edgewood Estate, with a serene escarpment backdrop that cannot be built out, this five star executive residence is sure to tick all of the boxes for you and your family. Being only 4 years old, surrounded by other quality homes and set off the street on a private 704sqm (approx.) block, enjoy the extensive indoor and outdoor living options, plus the added bonus of a stunning in ground swimming pool for the warm summer days ahead. The home features:

- A beautiful outlook with views right across Woonona towards the Pacific Ocean.
- 4 bedrooms including a massive master suite with walk in wardrobe, ensuite and a private balcony with aspect to capture the ocean views.
- Executive kitchen with stainless steel appliances, dishwasher, Caesarstone benchtops and a decadent walk in pantry.
- 3 Separate living areas with upstairs rumpus room being perfect as a children's play area.
- Extensive entertaining options, with private all fresco pavilion overlooking the pool, plus a large north east facing sun deck spanning the front of the home.
- Attractive bamboo flooring throughout.