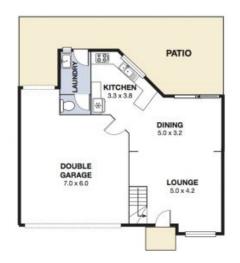

- 2 large bedrooms, both with walk in wardrobes.
- Quiet complex of only 10.
- Quality build and open plan living.
- Neat and tidy kitchen with dishwasher.
- Private rear courtyard with a perfect outdoor entertaining area.
- Large double lock up garage with remote, internal access and single roller door to courtyard.

## **Dignam Real Estate**

Plans shown are for presentation purposes and are not part of any legal document or title and are subject to errors, omissions, inaccuracies and should not be used as sole and accurate reference. Particulars given are for general information only and do not constitute any representation on the part of the vendor or agent. No liability will be accepted.