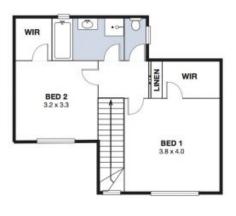

- 2 large bedrooms, both with walk in wardrobes.
- Quiet complex of only 10.
- Quality build and open plan living.
- Neat and tidy kitchen with dishwasher.
- Private rear courtyard with a perfect outdoor entertaining area.
- Large double lock up garage with remote, internal access and single roller door to courtyard.

## **Dignam Real Estate**

Plans shown are for presentation purposes and are not part of any legal document or title and are subject to errors, omissions, inaccuracies and should not be used as sole and accurate reference. Particulars given are for general information only and do not constitute any representation on the part of the vendor or agent. No liability will be accepted.