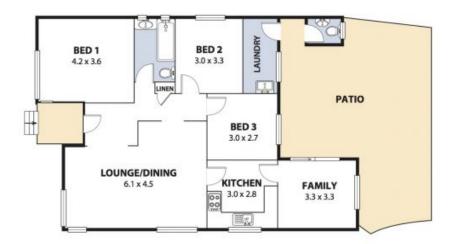

## **Charming Character Cottage**

This charming circa 1950s character cottage is brimming with original period features, a dream for retro enthusiasts, with polished timber floorboards, picture rails, high ceilings, patterned cornices and original light fittings. Having large rooms and vibrantly decorated throughout, there is scope to either move in or rent out immediately and enjoy the style that's on offer, or renovate completely to create a more modern masterpiece. Enjoy the convenience of being centrally located within 800m of Woonona's bustling CBD precinct, on a large block with a north facing back yard. Features include:

- 3 good sized bedrooms.
- Large lounge/dining room.
- Additional sun room/meals area overlooking the rear garden.
- Updated bathroom and kitchen.
- Expansive outdoor patio area to enjoy the gardens and the sun.
- Separate lock up workshop/storage area.
- 2nd toilet off the laundry.
- Single carport parking space.