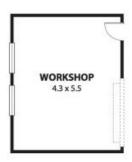

- 3 good sized bedrooms.
- Large lounge/dining room.
- Additional sun room/meals area overlooking the rear garden.
- Updated bathroom and kitchen.
- Expansive outdoor patio area to enjoy the gardens and the sun.
- Separate lock up workshop/storage area.
- 2nd toilet off the laundry.
- Single carport parking space.