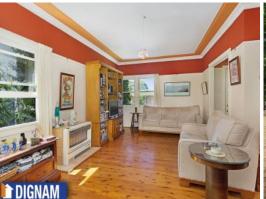

## **Charming Character Cottage**

This charming circa 1950s character cottage is brimming with original period features, a dream for retro enthusiasts, with polished timber floorboards, picture rails, high ceilings, patterned cornices and original light fittings. Having large rooms and vibrantly decorated throughout, there is scope to either move in or rent out immediately and enjoy the style that's on offer, or renovate completely to create a more modern masterpiece. Enjoy the convenience of being centrally located within 800m of Woonona's bustling CBD precinct, on a large block with a north facing back yard. Features include:

- 3 good sized bedrooms.
- Large lounge/dining room.
- Additional sun room/meals area overlooking the rear garden.
- Updated bathroom and kitchen.
- Expansive outdoor patio area to enjoy the gardens and the sun.
- Separate lock up workshop/storage area.
- 2nd toilet off the laundry.
- Single carport parking space.