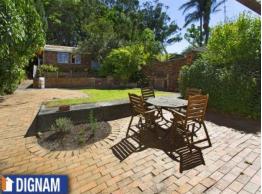

## **Charming Character Cottage**

This charming circa 1950s character cottage is brimming with original period features, a dream for retro enthusiasts, with polished timber floorboards, picture rails, high ceilings, patterned cornices and original light fittings. Having large rooms and vibrantly decorated throughout, there is scope to either move in or rent out immediately and enjoy the style that's on offer, or renovate completely to create a more modern masterpiece. Enjoy the convenience of being centrally located within 800m of Woonona's bustling CBD precinct, on a large block with a north facing back yard. Features include:

- 3 good sized bedrooms.
- Large lounge/dining room.
- Additional sun room/meals area overlooking the rear garden.
- Updated bathroom and kitchen.
- Expansive outdoor patio area to enjoy the gardens and the sun.
- Separate lock up workshop/storage area.
- 2nd toilet off the laundry.
- Single carport parking space.